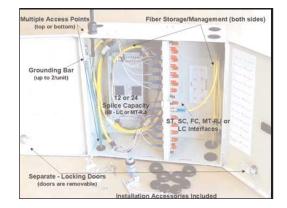

## Fiber Distribution System FW Wall Mount Panel

The APACN FW Fiber Distribution System wall-mount panel is the solution for fiber connectivity applications where flexibility, expandability & accessibility are paramount. The modular design of the FW wall-mount panel allows you to easily scale from 6 to 24 ports (per panel) using a variety "6-pack" modules. The FW features multiple access points so that individual panels can be stacked together as your need for fiber terminations increase. The FW wall-mount unit has removable doors for easy installation, individual locking doors for added security and a solid enclosure design to protect your fiber terminations from damage.

- Radius protected storage for up to 3 meters of jacketed fiber or patch cord slack is also provided (patch side).
- Dimensions (inches): 16 W x 12.35 H x 5 D
- Scalable from 6 to 24 ports of fiber using "6 pack" interface modules (per enclosure)
- Multiple access points allow individual units to be easily stacked together as fiber termination needs increase
- · Splice capacity: 24 splices in 12 splice increments
- Supports industry standard connectors (ST, SC, FC, MT-RJ and LC)
- Open, accessible design with removable doors and non-angled connectors enables fast and easy fiber jumper routing and reduces the risk of fiber damage when cleaning or patching fibers
- Available pre-loaded with factory terminated assemblies ensuring minimal attenuation and solid termination (Telcordia GR-326 compliant termination process for 900 micron fiber)
- Integrated fiber management protects fiber from micro-bend and macro-bend damage
- Rugged steel construction with locking access doors provide security from tampering or inadvertent damage. Doors have individual locks that can be keyed differently to control access to each side of the panel.
- Every unit ships ready to install with cable clamp kit, locks, etc...