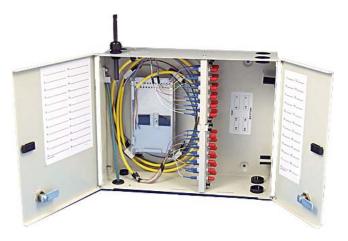

## Fiber Distribution System FW Wall Mount Panel

The APACN FW Fiber Distribution System wall-mount panel is the solution for fiber connectivity applications where flexibility, expandability & accessibility are paramount. The modular design of the FW wall-mount panel allows you to easily scale from 6 to 24 ports (per panel) using a variety "6-pack" modules. The FW features multiple access points so that individual panels can be stacked together as your need for fiber terminations increase. The FW wall-mount unit has removable doors for easy installation, individual locking doors for added security and a solid enclosure design to protect your fiber terminations from damage.

- Radius protected storage for up to 3 meters of jacketed fiber or patch cord slack is also provided (patch side).
- Dimensions (inches): 16 W x 12.35 H x 5 D
- Scalable from 6 to 24 ports of fiber using "6 pack" interface modules (per enclosure)
- Multiple access points allow individual units to be easily stacked together as fiber termination needs increase
- · Splice capacity: 24 splices in 12 splice increments
- Supports industry standard connectors (ST, SC, FC, MT-RJ and LC)
- Open, accessible design with removable doors and non-angled connectors enables fast and easy fiber jumper routing and reduces the risk of fiber damage when cleaning or patching fibers
- Available pre-loaded with factory terminated assemblies ensuring minimal attenuation and solid termination (Telcordia GR-326 compliant termination process for 900 micron fiber)
- Integrated fiber management protects fiber from micro-bend and macro-bend damage
- Rugged steel construction with locking access doors provide security from tampering or inadvertent damage. Doors have individual locks that can be keyed differently to control access to each side of the panel.
- Every unit ships ready to install with cable clamp kit, locks, etc...