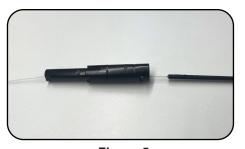

Figure 3

**Step 4**: Pass breakout 3mm/900 micron cable through FlexConnector.

Figure 4

**Step 5**: Stop short of cable sheath.

Figure 5

**Step 6**: Align nose of clips to end of black cable and sandwich together.