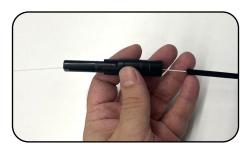

(1) 3/4" x 3" long (004719)

Figure 2

**Step 3**: For water tight seal on SFF, feed the following lengths of heat shrink onto cable for later use:

- (1) 3/4" x 3" long (004719)
- (1) 5/16" x 3" long (004458)

Figure 3

**Step 4**: Pass breakout 3mm/900 micron cable through FlexConnector.

Figure 4

**Step 5**: Stop short of cable sheath.

Figure 5

**Step 6**: Align nose of clips to end of black cable and sandwich together.