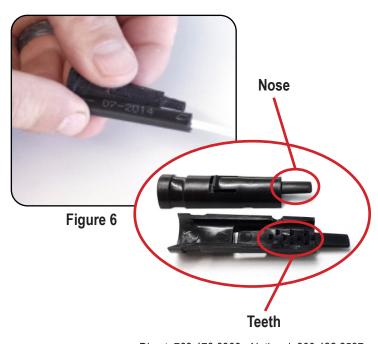

Figure 3

**Step 4**: Pass breakout 3mm/900 micron cable through FlexConnector.

Figure 4

**Step 5**: Stop short of cable sheath.

Figure 5

**Step 6**: Align nose of clips to end of black cable and sandwich together.

**Step 7**: Attach clips to top and bottom of cable, teeth in, even at cable sheath opening. A groove on the clip allows for proper alignment.