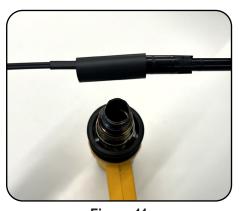

**Step 10**: **For SFF cable only**, slide the smallest heatshrink, placing one end just inside the back end of the Flex-Connector. Shrink using a heat gun.

Figure 8

Figure 9

Figure 10

**Step 11**: Slide the 3" piece (004719) heat shrink tubing, covering the holes on the FlexConnector (no further than 1/4" past holes and not past the indented ring) and heat to shrink.

**Step 12** This will create a water tight seal.

**Step 13**: Terminate fiber to connector per instructions (if applicable).

Figure 11

Figure 12

Figure 13

**Clearfield College Product Training** 

www.seeclearfield.com/training/clearfield-college/ certified-partnership-training.html