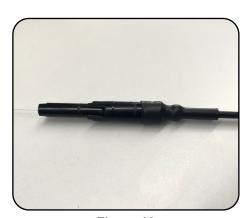

**Step 12** This will create a water tight seal.

**Step 13**: Terminate fiber to connector per instructions (if applicable).

Figure 11

Figure 12

Figure 13

**Clearfield College Product Training** 

www.seeclearfield.com/training/clearfield-college/ certified-partnership-training.html