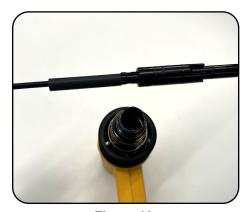

**Step 10**: **For SFF cable only**, slide the smallest heatshrink, placing one end just inside the back end of the Flex-Connector. Shrink using a heat gun.

Figure 8

Figure 9

Figure 10

**Step 11**: Slide the 3" piece (004719) heat shrink tubing, covering the holes on the FlexConnector (no further than 1/4" past holes and not past the indented ring) and heat to shrink.

**Step 12** This will create a water tight seal.

**Step 13**: Terminate fiber to connector per instructions (if applicable).

Figure 11

Figure 12

Figure 13

**Clearfield College Product Training** 

www.seeclearfield.com/training/clearfield-college/ certified-partnership-training.html