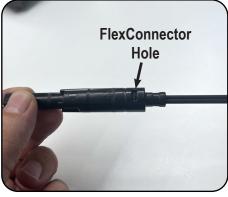

## Installation Manual

**Step 8**: Use pliers (as shown) to pinch teeth to hold jacket.

**DO NOT** use needle nose pliers.

**Step 9**: Pull FlexConnector (added in Step 4) back over clips to snap into FlexConnector holes, as shown. Push until you hear a snap.

**Step 10**: **For SFF cable only**, slide the smallest heatshrink, placing one end just inside the back end of the Flex-Connector. Shrink using a heat gun.

Figure 8

Figure 9

Figure 10

**Step 11**: Slide the 3" piece (004719) heat shrink tubing, covering the holes on the FlexConnector (no further than 1/4" past holes and not past the indented ring) and heat to shrink.