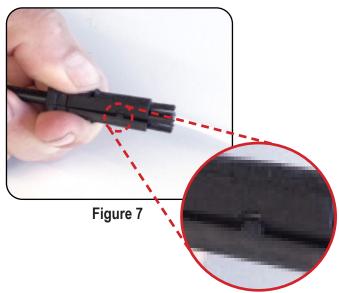

**Step 7**: Attach clips to top and bottom of cable, teeth in, even at cable sheath opening. A groove on the clip allows for proper alignment.