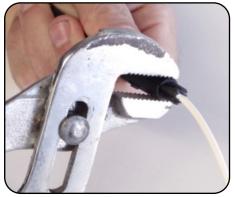

## Installation Manual

**Step 8**: Use pliers (as shown) to pinch teeth to hold jacket.

**DO NOT** use needle nose pliers.

**Step 9**: Pull FlexConnector (added in Step 4) back over clips to snap into FlexConnector holes, as shown. Push until you hear a snap.