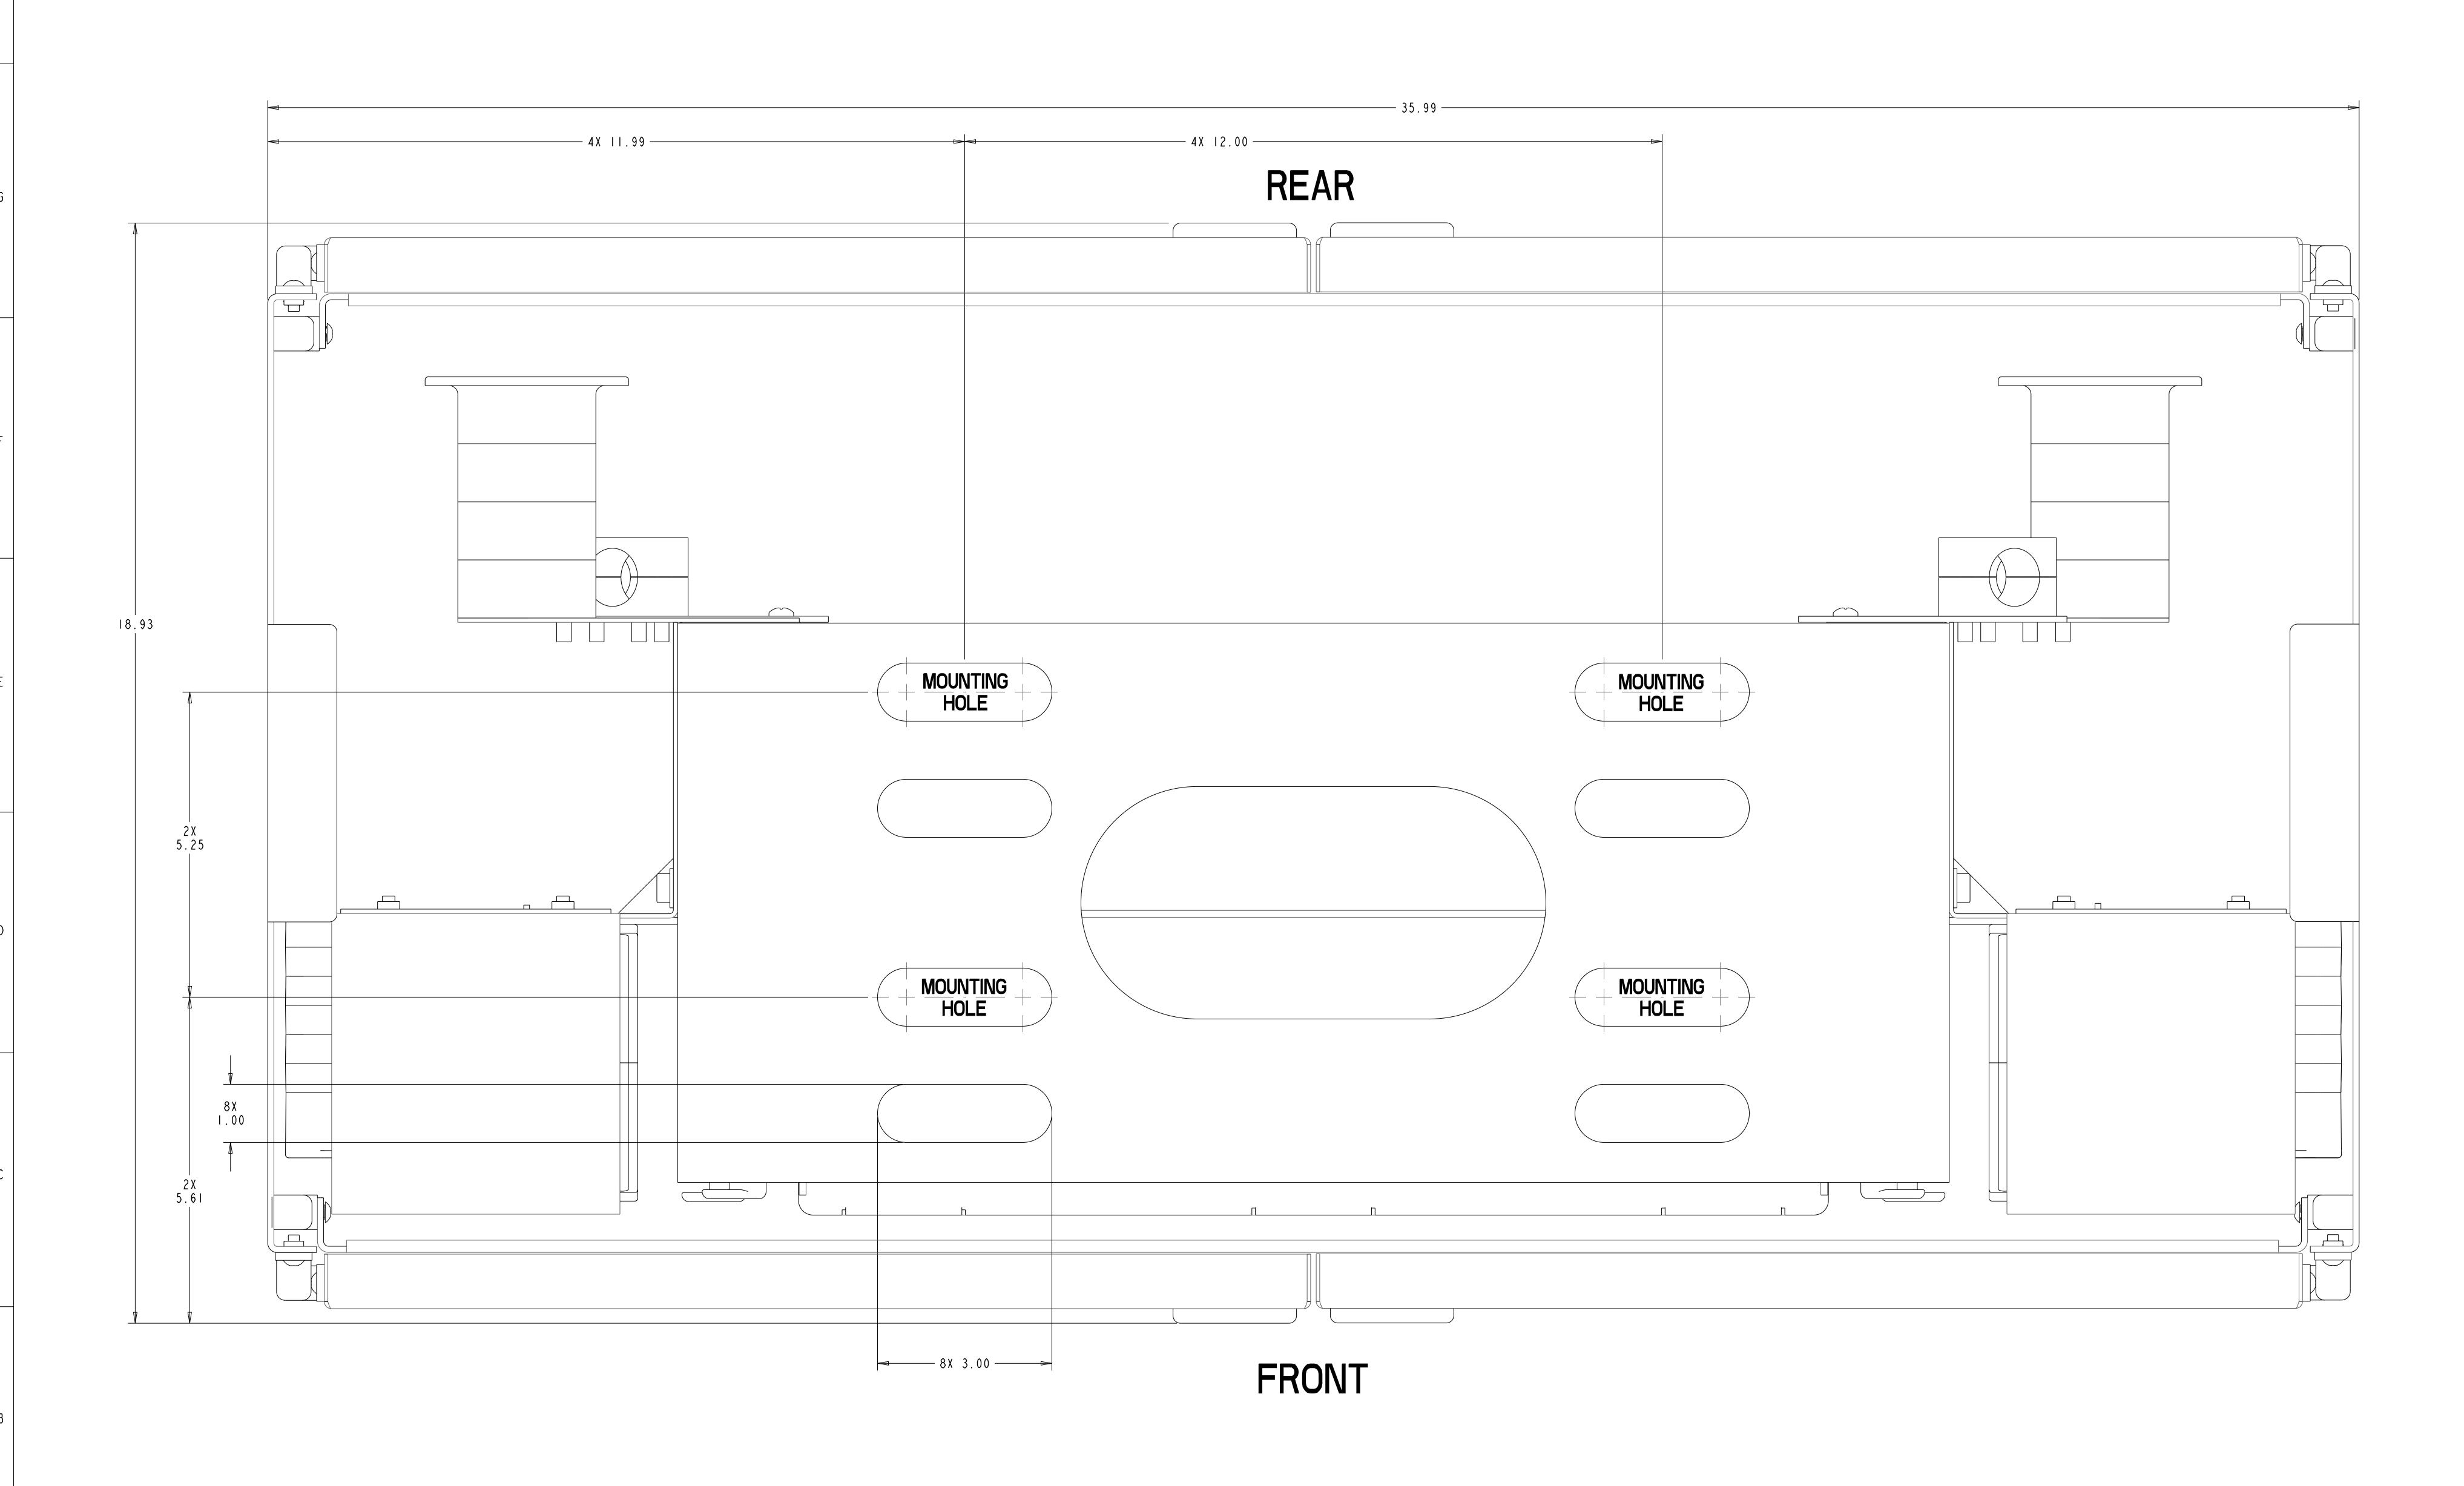

SCALE CHECK

| ASME Y14.5M - 1994                                                                                                                                                                                  | X,X +/- 0,1<br>X,XX +/- 0,01<br>X,XXX +/- 0,005                                                                        | N/A<br>FINISH: |     |           | CLEARFIELD (800) 422-2537 (763) 476-6866 www.clearfieldconnection.com |          |              |        |   |  |
|-----------------------------------------------------------------------------------------------------------------------------------------------------------------------------------------------------|------------------------------------------------------------------------------------------------------------------------|----------------|-----|-----------|-----------------------------------------------------------------------|----------|--------------|--------|---|--|
| COPYRIGHT CLEARFIELD INC. THIS DOCUMENT IS THE PROPERTY OF CLEARFIELD INC., ITS USE IS AUTHORIZED ONLY FOR RESPONDING TO A REQUEST FOR OUOTATION OR THE PERFORMANCE OF WORK FOR CLEARFIELD INC. ALL | MACH ANG ± 0°30′<br>FORMED ANG ± 2°<br>CHAMFER ± 5°<br>BREAK EDGES;<br>R.OI OR 45° X .OI MAX<br>INTERNAL MACH R.O2 MAX | N              | / A |           | FXDS FLOOR MOUNTING TEMPLATE                                          |          |              |        |   |  |
|                                                                                                                                                                                                     |                                                                                                                        | DESIGNED BY    | JJP | 25/JAN/II | SIZE DRAWING NO:                                                      |          | PART NUMBER: | REV.   |   |  |
|                                                                                                                                                                                                     |                                                                                                                        | DRAWN BY       | JJP | 25/JAN/II | E 012754                                                              |          |              | 040754 |   |  |
| OUESTIONS SHOULD BE DIRECTED TO<br>CLEARFIELD INC. ENGINEERING DEPT                                                                                                                                 | DIMENSIONS ARE IN INCHES DO NOT SCALE DRAWING                                                                          | APPROVED BY    |     |           | SCAL                                                                  | E: 1.000 | SHT I OF I   | 012754 | Α |  |