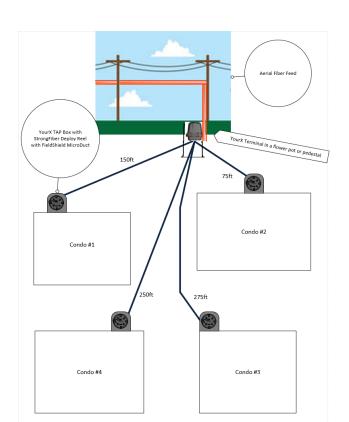

# Base Kit #3: Garden Style

- Townhome or Condo
- 1 floors/stories
- 2 Living Units per building, 4 buildings
- Separate utility exterior location

#### **The Clearfield Solution**

- 4 deploy reels of StrongFiber fed from each unit (<300 ft.)</li>
- Drops only needed when customers become active

| Project Bill of Materials |                                         |          |
|---------------------------|-----------------------------------------|----------|
| Product Number            | Product Description                     | Quantity |
| FSTX-08C-CZZ-5ZZ          | YOURx Terminal 1x8 Planar Splitter      | 1        |
|                           |                                         | 1 reel   |
| FS-MEO-T-210-2000F        | FieldShield 10mm Microduct - Toneable   | (2000ft) |
|                           | YOURx-TAP with 2 reels of StrongFiber   |          |
| TAPX-BAA-CDSC-CDS8        | (300ft to terminal; 200ft inside condo) | 4        |
|                           |                                         |          |