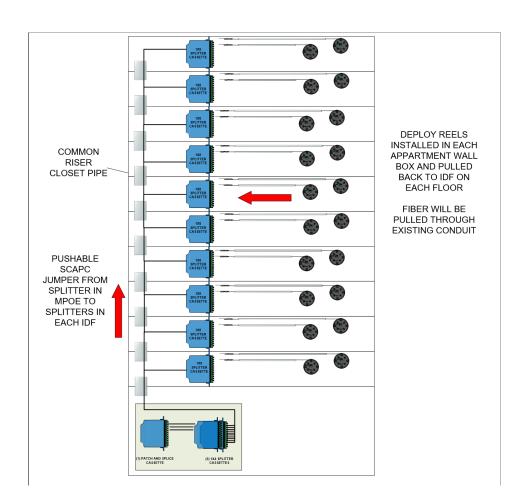

# Base Kit #1: High Rise MDU

CLEARGIELD

- 10 Floors/Stories
- 80 Living Units (Condos/Apartments)
- Common MPOE (Main Point of Entry); IDF Closets on each floor
- Common Riser Closet through spine of building
- Existing conduit to each unit

| Project Bill of Materials |                                                     |    |  |
|---------------------------|-----------------------------------------------------|----|--|
| Product Number            | Product Description                                 |    |  |
| FDP-XWBF-DPLATE           | YourX Flexbox                                       |    |  |
| EMZ-012-C1F-SUB           | Patch and splice Cassette                           |    |  |
|                           | FIELDSMART SPLITTER MODULE, 1 SLOT CLEARVIEW BLUE   |    |  |
|                           | CASSETTE LOADED WITH 1 X 1X4 PLANAR SPLITTER        |    |  |
| MPC-PES-CAZ-ZZZ           | COMPONENT(S). COMPONENT IS TERMINATED WITH SC/APC   |    |  |
|                           | CONNECTORS , FOR FxHD FRAME SYSTEM (MOUNTING        |    |  |
|                           | BRACKET(S) INCLUDED).                               |    |  |
|                           | FIELDSMART SPLITTER MODULE, 1 SLOT CLEARVIEW BLUE   |    |  |
|                           | CASSETTE LOADED WITH 1 X 1X8 PLANAR SPLITTER        |    |  |
| MPF-PES-CAZ-ZZZ           | COMPONENT(S). COMPONENT IS TERMINATED WITH SC/APC   |    |  |
|                           | CONNECTORS , FOR FXHD FRAME SYSTEM (MOUNTING        |    |  |
|                           | BRACKET(S) INCLUDED).                               | 10 |  |
|                           | PATCHCORD, FIBER, SC/APC TO SC/APC, STANDARD BOOTS, |    |  |
| PA1-001-CZB-CZB 001F      | SIMPLEX SM RISER RATED 2MM JACKET, 001 FEET         | 3  |  |
| SRD-A-1SA-B-C             | Deploy Reel - 300FT                                 | 40 |  |
| SRD-A-1SA-B-8             | Deploy Reel - 200FT                                 | 20 |  |
| SRD-A-1SA-B-4             | Deploy Reel - 100FT                                 | 20 |  |
| FS-AA1-01-AZZ-BZZ-0020F   | 30' FieldShield SC/SC Pushable Jumper               | 1  |  |
| FS-AA1-01-AZZ-BZZ-0030F   | 45' FieldShield SC/SC Pushable Jumper               | 1  |  |
| FS-AA1-01-AZZ-BZZ-0045F   | 60' FieldShield SC/SC Pushable Jumper               | 1  |  |
| FS-AA1-01-AZZ-BZZ-0060F   | 75' FieldShield SC/SC Pushable Jumper               | 1  |  |
| FS-AA1-01-AZZ-BZZ-0075F   | 90' FieldShield SC/SC Pushable Jumper               | 1  |  |
| FS-AA1-01-AZZ-BZZ-0090F   | 20' FieldShield SC/SC Pushable Jumper               | 1  |  |
| FS-AA1-01-AZZ-BZZ-00105F  | 20' FieldShield SC/SC Pushable Jumper               | 1  |  |
| FS-AA1-01-AZZ-BZZ-0120F   | 20' FieldShield SC/SC Pushable Jumper               | 1  |  |
| FS-AA1-01-AZZ-BZZ-00135F  | 20' FieldShield SC/SC Pushable Jumper               | 1  |  |
| FS-AA1-01-AZZ-BZZ-0150F   | 20' FieldShield SC/SC Pushable Jumper               | 1  |  |
| FS-AA1-01-AZZ-BZZ-00165F  | 20' FieldShield SC/SC Pushable Jumper               | 1  |  |