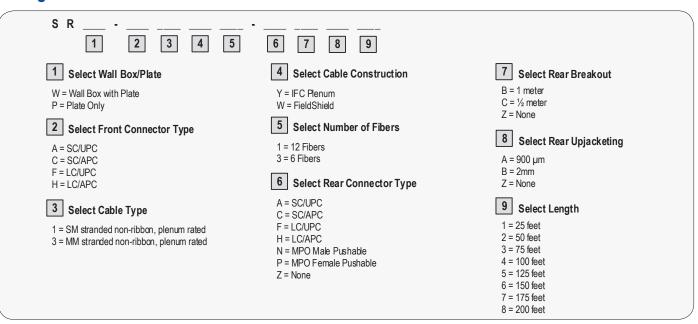

Density                           | 6 and 12 ports = SC, 6 ports = LC Duplex                                            |
| Connector Types                        | SC/UPC, SC/APC, MPO, LC/UPC, LC/APC                                                 |
| Cable Types                            | Indoor Plenum Rated IFC/FieldShield                                                 |
| Maximum Internal Spool<br>Cable Length | 200 feet                                                                            |
| Material (Box)                         | High impact and flame retardant PVC3 / High column strength and low coefficient PBT |
| Mounting Options                       | Wall Mount                                                                          |

## **Configured Part Numbers**



www.SeeClearfield.com 1-800-422-2537