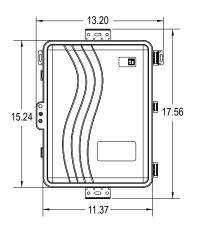

### **Description**

The SmartRoute Wall Box contains one internal spool that can hold up to 200 feet of 3mm, 12-fiber plenum micro-cable or 12-fiber FieldShield Cable. The box can provide up to 12 connections on the front of the spool with an MPO or pigtail breakouts on the back side of the spool.

## **Technical Specifications**

| SmartRoute Wall Box                    |                                                                                     |
|----------------------------------------|-------------------------------------------------------------------------------------|
| Dimensions                             | Box: Inside: 14.1" H x 10" W x 5.25" D, Plate: 12.1" H x 10" W x 2.8" D             |
| Port Density                           | 6 and 12 ports = SC, 6 ports = LC Duplex                                            |
| Connector Types                        | SC/UPC, SC/APC, MPO, LC/UPC, LC/APC                                                 |
| Cable Types                            | Indoor Plenum Rated IFC/FieldShield                                                 |
| Maximum Internal Spool<br>Cable Length | 200 feet                                                                            |
| Material (Box)                         | High impact and flame retardant PVC3 / High column strength and low coefficient PBT |
| Mounting Options                       | Wall Mount                                                                          |