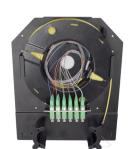

### **Application**

The patent-pending SmartRoute Wall Box is designed to fast-track and simplify fiber installations when landing up to 12 fibers in any environment. Clearfield's SmartRoute Wall Box combines cable, spooling technology and MPO connectorization in a single box or a stand-alone wall plate. This allows for maximum flexibility and efficient use of available space. The compact design can be pre-configured to terminate up to 12 fibers. This SmartRoute is an ideal solution for use in MDUs, SFUs, cell towers and business class services.

### **Description**

The SmartRoute Wall Box contains one internal spool that can hold up to 200 feet of 3mm, 12-fiber plenum micro-cable or 12-fiber FieldShield Cable. The box can provide up to 12 connections on the front of the spool with an MPO or pigtail breakouts on the back side of the spool.