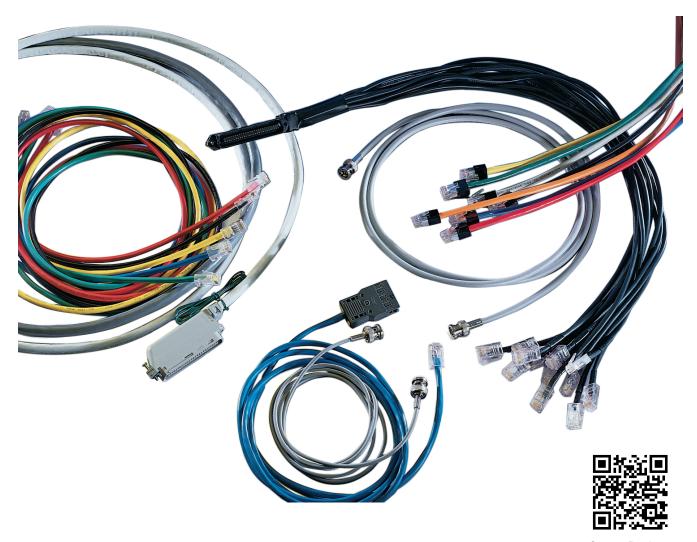

## Copper Cable Assemblies -

A copper cable assembly is only as good as its parts and at Clearfield®, we only use the best parts available.

Whether it's a custom cabling solution that integrates with technologies for the world's most demanding semiconductor manufacturer or the data center for one of the Internet's top search engine companies, Clearfield takes your copper cabling requirements seriously. Combining 40+ years of experience, we can design and manufacture DS1, Telco, CAT5e and CAT6 patch cords and cable assemblies for just about any application.

We've earned a reputation for product quality and customer service by producing value-priced, high-quality product delivered to your schedule. From concept, to production floor, to your doorstep, our in-house engineering and design staff will work with you to tailor-engineer a solution that matches both your performance and cost requirements. Clearfield's connectivity expertise, combined with a personalized approach, gives our customers the highest level of service and quality.