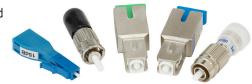

# WaveSmart® Build-Out Attenuators

## **Application**

Fiber optic attenuators are designed to introduce a specific amount of signal loss into an optical circuit. These products provide attenuation at a mated pair connection and are used for signal budgeting and power equalization.

## **Description**

Clearfield® provides both build-out and in-line attenuators in all industry standard interface and attenuation values.

#### Access

- · Compact style fits in most cabinets and panels
- · Connector interface includes SC, SC/APC, LC, LC/APC
- 1 dB through 20 dB, 25 dB and 30 dB attenuation
- Dual Bandwidth 1310/1550nm Supported
- · Attenuation levels clearly marked for easy identification