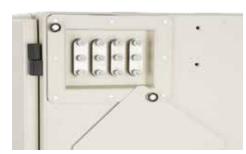

#### **Description**

The FieldSmart FSC Ground/Locate Box allows the ability to ground distribution cables without jeopardizing risk of damage to live circuits in cabinet. Often this task is outsourced and entry into the cabinet is not desired. The ground/locate box top allows an individual to access ground lugs from outside of the cabinet without risking internal damage to the fiber plant. The locate box is factory installed and must be ordered at the time of cabinet configuration. Dimensions: 7" H x 8" W with a 1" recess.