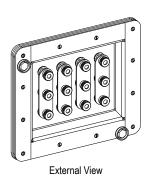

#### **Description**

The FieldSmart FSC Ground/Locate Box allows the ability to ground distribution cables without jeopardizing risk of damage to live circuits in cabinet. Often this task is outsourced and entry into the cabinet is not desired. The ground/locate box top allows an individual to access ground lugs from outside of the cabinet without risking internal damage to the fiber plant. The locate box is factory installed and must be ordered at the time of cabinet configuration. Dimensions: 7" H x 8" W with a 1" recess.