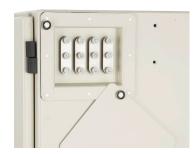

#### **Description**

The FieldSmart FSC Ground/Locate Box allows the ability to ground distribution cables without jeopardizing risk of damage to live circuits in cabinet. Often this task is outsourced and entry into the cabinet is not desired. The ground/locate box top allows an individual to access ground lugs from outside of the cabinet without risking internal damage to the fiber plant. The locate box is factory installed and must be ordered at the time of cabinet configuration. Dimensions: 7" H x 8" W with a 1" recess.