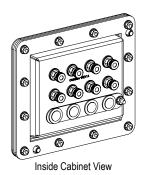

#### **Description**

The FieldSmart FSC Ground/Locate Box allows the ability to ground distribution cables without jeopardizing risk of damage to live circuits in cabinet. Often this task is outsourced and entry into the cabinet is not desired. The ground/locate box top allows an individual to access ground lugs from outside of the cabinet without risking internal damage to the fiber plant. The locate box is factory installed and must be ordered at the time of cabinet configuration. Dimensions: 7" H x 8" W with a 1" recess.