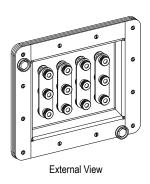

#### **Description**

The FieldSmart FSC Ground/Locate Box allows the ability to ground distribution cables without jeopardizing risk of damage to live circuits in cabinet. Often this task is outsourced and entry into the cabinet is not desired. The ground/locate box top allows an individual to access ground lugs from outside of the cabinet without risking internal damage to the fiber plant. The locate box is factory installed and must be ordered at the time of cabinet configuration. Dimensions: 7" H x 8" W with a 1" recess.