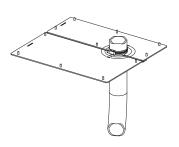

FSC Pole Mount Kit (288 and 432 PON, 432 Cross-Connect and HCC only)

015292 432 Port PON Pole Mount Under Plate Kit

FMA-H3Z-PLT-SUB FSC Box Pole Mount Underplate Kit (288 and 432 PON, 432 Cross-Connect and HCC only)