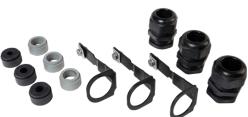

#### Description

The FieldSmart Cable Expansion Kit includes all the material to add up to 3 additional cables to any of our FieldSmart Cabinets. It includes sealcons, nuts, o-rings, grommets and strength member tie off clamps.

### **Pre-Configured Part Numbers**

| Part Number | Description                                                         |
|-------------|---------------------------------------------------------------------|
| FMA-XXX-14  | Cabinet Entrance Expansion Kit, contains extra sealcon and grommets |