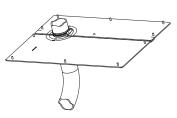

FSC Pole Mount Kit (288 and 432 PON, 432 Cross-Connect and HCC only)

015292 432 Port PON Pole Mount Under Plate Kit

FMA-H3Z-PLT-SUB FSC Box Pole Mount Underplate Kit (288 and 432 PON, 432 Cross-Connect and HCC only)