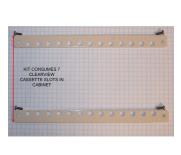

## **Description**

Horizontal bracket kit for FieldSmart 144 PON, 288 PON, 432 PON, 576 PON, 864 PON, 1152 PON, 432 Cross Connect, 864 Cross Connect and 1728 Cross Connect. These brackets mount horizontally within the cabinet and will allow the customer to mount up to 6 LGX style modules and 13 ½ wide LGX modules inside of the cabinet. The brackets will reduce the capacity of terminations within the cabinet by 84 ports (7 cassettes). These kits will be available as an optional item and should be ordered separately by the customers.