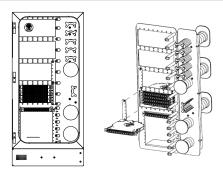

#### Description

Vertical bracket kit for FieldSmart Hub Collapse Cabinets. These brackets mount vertically in one of the 4 LGX slots and will allow the customer to add up to 5 additional cassettes per slot. We are including one set of these brackets with every HCC that is sold – as part of the standard product offering. If the customer needs additional brackets, please have them order additional kits.