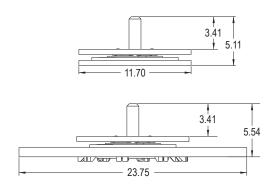

# **Pre-Configured Part Numbers**

| Part Number | Description                                                                 |
|-------------|-----------------------------------------------------------------------------|
| FMA-XXX-100 | Turn Table, Small, for deploying FieldShield products, 12" base (304.80 mm) |
| FMA-XXX-101 | Turn Table, Large, for deploying FieldShield products, 24" base (609.60 mm) |