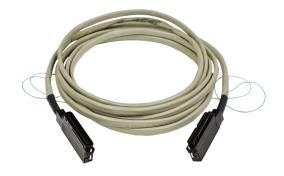

## **Description**

DS1 assemblies are typically constructed using 28 or 32 pair cable and 64 position connectors.

#### **Access**

• 90°, 120°, and 180° male and female interfaces available