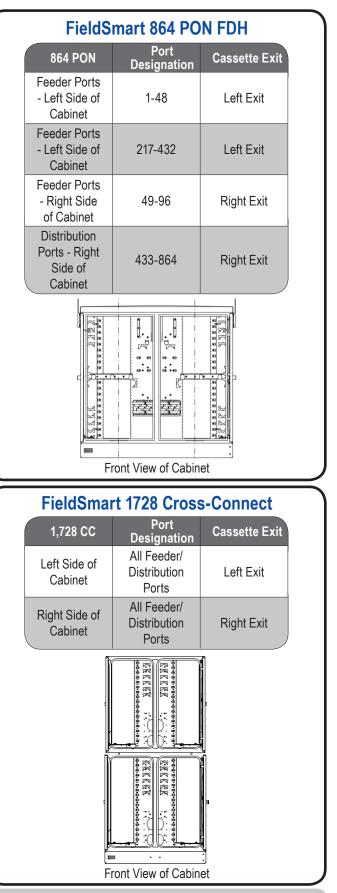

Front View of Cabinet

Adding Patch Only Cassettes to Partially Loaded FieldSmart Cabinets - CLEARFIELD

Adding Patch Only Cassettes to Partially Loaded FieldSmart Cabinets - CLEARFIELD