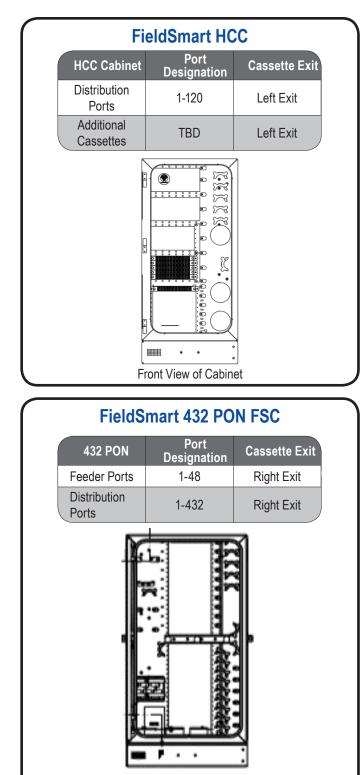

#### FieldSmart 576 PON FSC

| 576 PON                                             | Port<br>Designation | Cassette Exit |
|-----------------------------------------------------|---------------------|---------------|
| Feeder Ports<br>- Left Side of<br>Cabinet           | 1-48                | Left Exit     |
| Feeder Ports<br>- Left Side of<br>Cabinet           | 1-288               | Left Exit     |
| Feeder Ports<br>- Right Side<br>of Cabinet          | 49-96               | Right Exit    |
| Distribution<br>Ports - Right<br>Side of<br>Cabinet | 289-576             | Right Exit    |
|                                                     | TANK TANK           | H             |