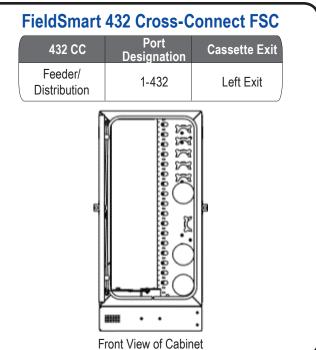

Adding Patch Only Cassettes to Partially Loaded FieldSmart Cabinets - CLEARFIELD





#### **Cassette Exit Diagram**



Front View of Cabinet

# **Clearview® Cassette Exits**

Adding Patch Only Cassettes to Partially Loaded FieldSmart Cabinets - CLEARFIELD





Front View of Cabinet



#### FieldSmart 576 PON FSC

| 576 PON                                             | Port<br>Designation | Cassette Exit |
|-----------------------------------------------------|---------------------|---------------|
| Feeder Ports<br>- Left Side of<br>Cabinet           | 1-48                | Left Exit     |
| Feeder Ports<br>- Left Side of<br>Cabinet           | 1-288               | Left Exit     |
| Feeder Ports<br>- Right Side<br>of Cabinet          | 49-96               | Right Exit    |
| Distribution<br>Ports - Right<br>Side of<br>Cabinet | 289-576             | Right Exit    |
|                                                     | TANK TANK           | H             |

Front View of Cabinet

Adding Patch Only Cassettes to Partially Loaded FieldSmart Cabinets - CLEARFIELD