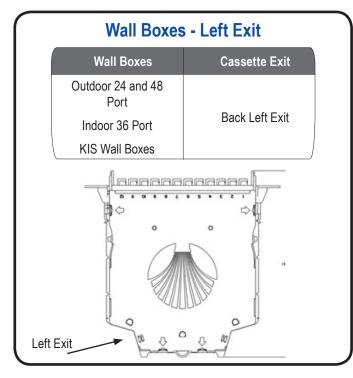

Addding Patch Only Cassettes to FieldSmart Wall Boxes

Top Views of Clearview Blue Cassette