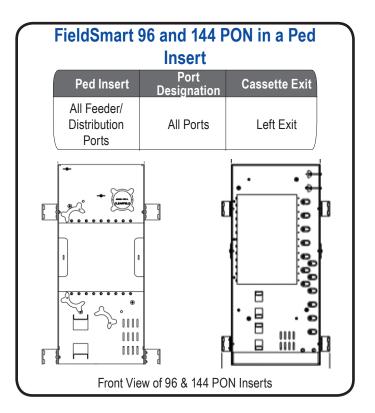

Front View of Cabinet

Adding Patch Only Cassettes to Partially Loaded FieldSmart Cabinets - CLEARFIELD

Adding Patch Only Cassettes to Partially Loaded FieldSmart Cabinets - CLEARFIELD