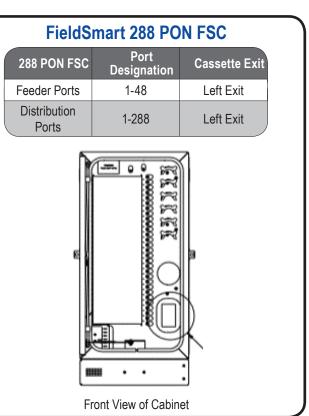

# **Clearview® Cassette Exits**

Adding Patch Only Cassettes to Partially Loaded FieldSmart Cabinets - CLEARFIELD

Front View of Cabinet