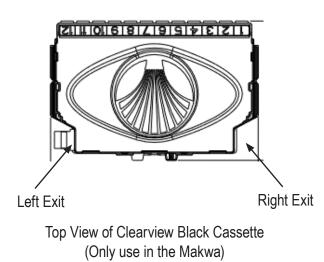

Addding Patch Only Cassettes to FieldSmart Wall Boxes

Top Views of Clearview Blue Cassette