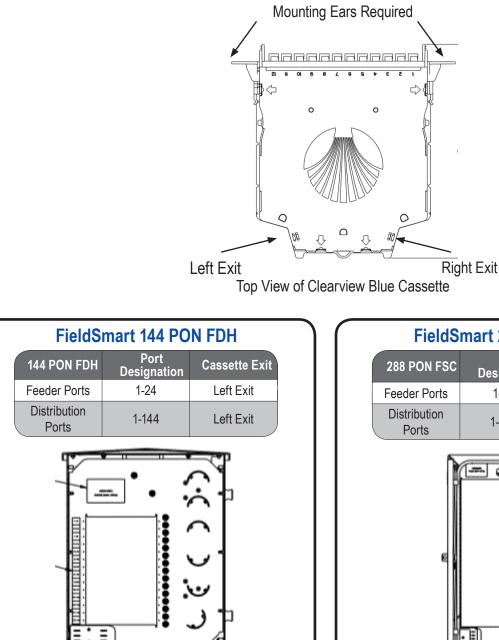

Addding Patch Only Cassettes to FieldSmart Wall Boxes

Top Views of Clearview Blue Cassette