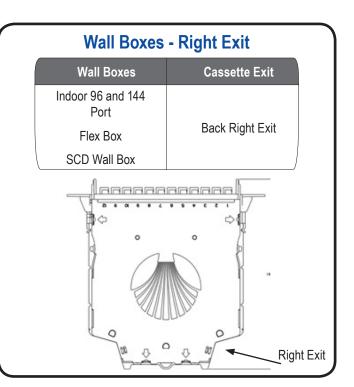

Addding Patch Only Cassettes to FieldSmart Wall Boxes

Top Views of Clearview Blue Cassette