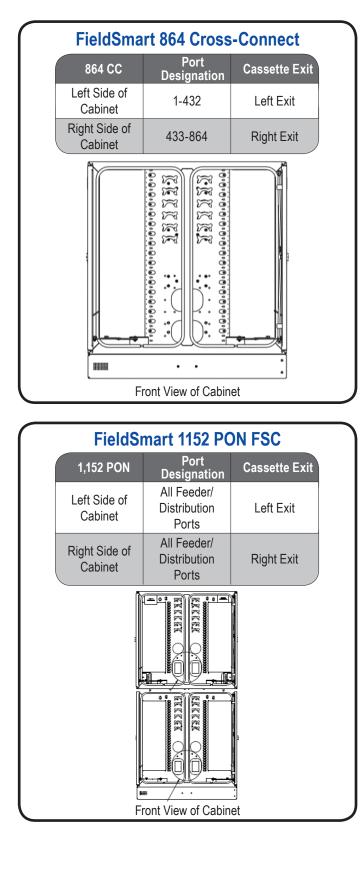

#### **Cassette Exit Diagram**

Front View of Cabinet

# **Clearview® Cassette Exits**

Adding Patch Only Cassettes to Partially Loaded FieldSmart Cabinets - CLEARFIELD

Front View of Cabinet