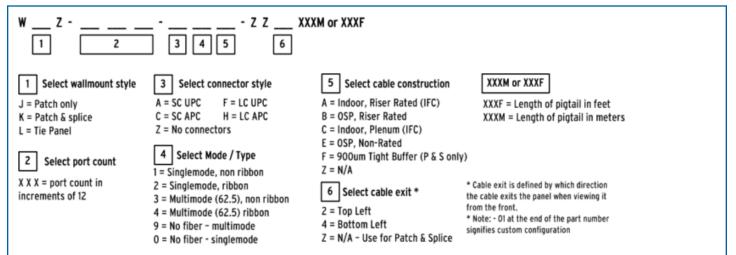

# **Configured Part Numbers**

# **Pre-Configured Part Numbers**

| Part Number | Description                                                                                                                                                                                                                                                  |
|-------------|--------------------------------------------------------------------------------------------------------------------------------------------------------------------------------------------------------------------------------------------------------------|
|             | FIELDSMART 144 MAX CAPACITY WALL MOUNT PANEL, CLEARVIEW PATCH & SPLICE , 0 NO CONNECTORS NO FIBER PORTS, LOADED WITH NO FIBER PIGTAIL(S), IN CLEARVIEW PATCH AND SPLICE CASSETTE(S). PIN-IN-HEX LOCK, NO CLEARFIELD LOGO, WITH PLATES ON DISTRIBUTION SLOTS. |