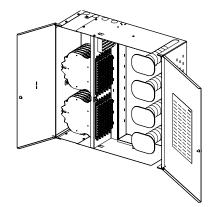

### Description

The FieldSmart Fiber Delivery Point (FDP) 144-Port Indoor Wall Box is Clearview optimized, allowing the user to easily scale from 12 to 288<sup>\*\*</sup> ports. Utilizing Clearview Cassettes, the product is shipped and loaded with the industry standard adapter of your choice. It is preloaded for patch only or patch & splice applications and supports all cable constructions for the inside or outside plant. The FieldSmart FDP 144-Port Wall Box has removable doors for easy installation, security enabled doors for added protection and a solid enclosure design to protect fiber terminations from damage. Also supports PON applications with the ability to house up to four 1 x 32 splitters. Additional applications include fiber demarcation, CATV applications, entrance facilities, security systems (CCTV) and telecommunications room.

#### Protection

- Radius protected storage for up to five (5) meters of jacketed fiber or patch cord slack is provided (patch side)
- Rugged steel construction with security enabled doors provide protection from tampering or inadvertent damage with industry-standard can wrench fasteners
- · Integrated fiber management protects fiber from micro-bend and macro-bend damage
- A grounding lug is included
- Secondary locking fasteners for optional padlock

#### Access

- Removable doors and non-angled connectors enable easy fiber jumper routing, reducing the risk of fiber damage
- · Upper and lower entry/exit points for feeder/customer premise cables
- · Larger design facilitates ease of access in the environments product is deployed and is accessible using a standard can wrench
- · Pre-loaded for patch only or patch & splice applications

# **Specifications**

| Indoor 144-port Wall Box |                                               |
|--------------------------|-----------------------------------------------|
| Dimensions               | 24" H x 26" W x 8" D                          |
| Port Density             | Up to 144 ports (in 12-port increments)       |
| Splice Capacity          | 12 splices in each Clearview Cassette         |
| Interface Types          | ST, SC, SC APC, FC, FC APC, LC, LC APC        |
| Storage Capacity         | Up to 5 meters of 12-fiber IFC jacketed fiber |