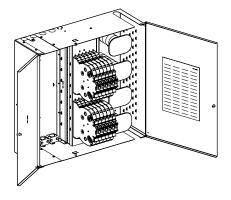

### Description

The FieldSmart Fiber Delivery Point (FDP) 144-Port Indoor Wall Box is Clearview optimized, allowing the user to easily scale from 12 to 288<sup>\*\*</sup> ports. Utilizing Clearview Cassettes, the product is shipped and loaded with the industry standard adapter of your choice. It is preloaded for patch only or patch & splice applications and supports all cable constructions for the inside or outside plant. The FieldSmart FDP 144-Port Wall Box has removable doors for easy installation, security enabled doors for added protection and a solid enclosure design to protect fiber terminations from damage. Also supports PON applications with the ability to house up to four 1 x 32 splitters. Additional applications include fiber demarcation, CATV applications, entrance facilities, security systems (CCTV) and telecommunications room.

#### Investment

- Scalable to 144 ports of fiber using Clearview Cassettes loaded with the interface of your choice: user-defined feeder/dist. port counts
- · Pre-configured/pre-loaded factory terminated assemblies
- Panel can be configured as a tie panel and later converted to a patch only or a patch & splice panel, utilizing the Clearview Cassette