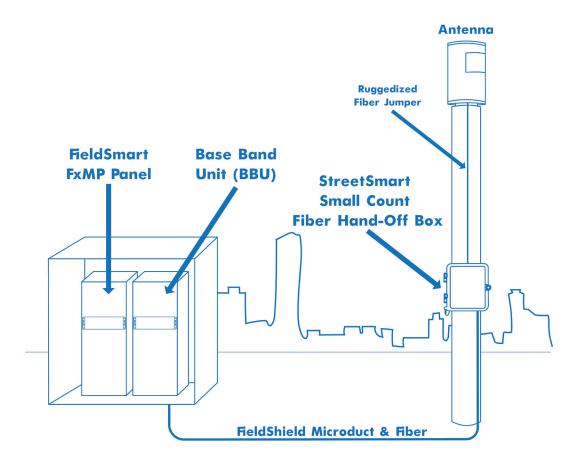

## Wireless - Node +0

|                   | Product                    | Description                                                                                                                                                                                                                                                    |
|-------------------|----------------------------|----------------------------------------------------------------------------------------------------------------------------------------------------------------------------------------------------------------------------------------------------------------|
| Wall Box          | FDP-XWB1                   | Empty Wall Box with Sealcon Connector                                                                                                                                                                                                                          |
| хРАК              | 6PAK-LC-MTP-12             | Clearview xPAK with MPO Input and 12 LC/UPC Output                                                                                                                                                                                                             |
| Fiber<br>Assembly | FS-AA1-012-PQZ-6ZZ<br>XXXF | FieldShield Assembly with Pushable MPO to Standard MPO                                                                                                                                                                                                         |
| Microduct         | FS-DED-NT-214-PS-XXXF      | FieldShield Microduct 14/10mm Direct Bury, Non-<br>Toneable                                                                                                                                                                                                    |
| Active<br>Cabinet | R3DEC-2221E-432-C1F        | FiberFlex 2000 Active Cabinet, with 750W heat<br>exchanger, AC load center with generator<br>connect, flatpacks S 48 VDCAC LOAD CENTER<br>WITH GENERATOR CONNECT, FLATPACK S 48 VDC<br>RECTIFIER, SUPPORTS 1 BATTERY STRING, 576 SC/<br>APC DISTRIBUTION PORTS |