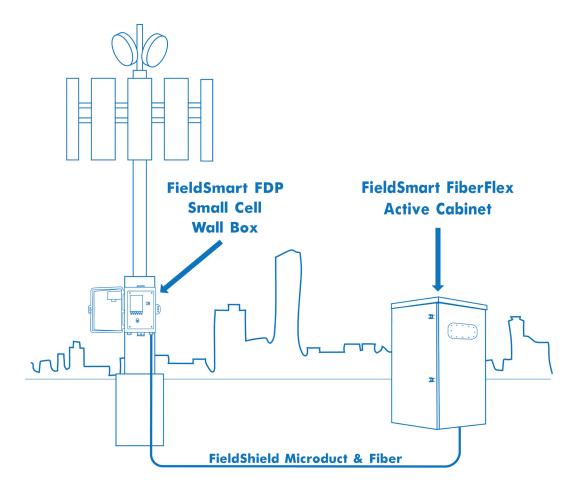

## Wireless - Node +0

|                   | Product                    | Description                                                                                                                                                                                                                                                    |
|-------------------|----------------------------|----------------------------------------------------------------------------------------------------------------------------------------------------------------------------------------------------------------------------------------------------------------|
| Wall Box          | FDP-XWB1                   | Empty Wall Box with Sealcon Connector                                                                                                                                                                                                                          |
| хРАК              | 6PAK-LC-MTP-12             | Clearview xPAK with MPO Input and 12 LC/UPC Output                                                                                                                                                                                                             |
| Fiber<br>Assembly | FS-AA1-012-PQZ-6ZZ<br>XXXF | FieldShield Assembly with Pushable MPO to Standard MPO                                                                                                                                                                                                         |
| Microduct         | FS-DED-NT-214-PS-XXXF      | FieldShield Microduct 14/10mm Direct Bury, Non-<br>Toneable                                                                                                                                                                                                    |
| Active<br>Cabinet | R3DEC-2221E-432-C1F        | FiberFlex 2000 Active Cabinet, with 750W heat<br>exchanger, AC load center with generator<br>connect, flatpacks S 48 VDCAC LOAD CENTER<br>WITH GENERATOR CONNECT, FLATPACK S 48 VDC<br>RECTIFIER, SUPPORTS 1 BATTERY STRING, 576 SC/<br>APC DISTRIBUTION PORTS |