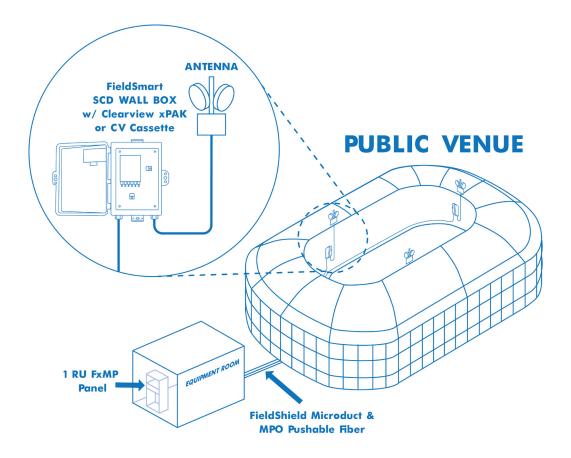

# Wireless - Small Cells

|                        | Product                    | Description                                                 |
|------------------------|----------------------------|-------------------------------------------------------------|
| Wall Box               | FDP-XWB1                   | Empty Wall Box with Sealcon Connector                       |
| xPAK                   | 6PAK-LC-MTP-12             | Clearview xPAK with MPO Input and 12 LC/UPC Output          |
| Fiber<br>Assembly      | FS-AA1-012-PQZ-6ZZ<br>XXXF | FieldShield Assembly with Pushable MPO to Standard MPO      |
| Microduct              | FS-DED-NT-214-PS-XXXF      | FieldShield Microduct 14/10mm Direct Bury, Non-<br>Toneable |
| Fiber Hand-<br>off Box | W2WS-12F-51Z-ZZZ           | Streetsmart Box with MPO input to LCUPC                     |