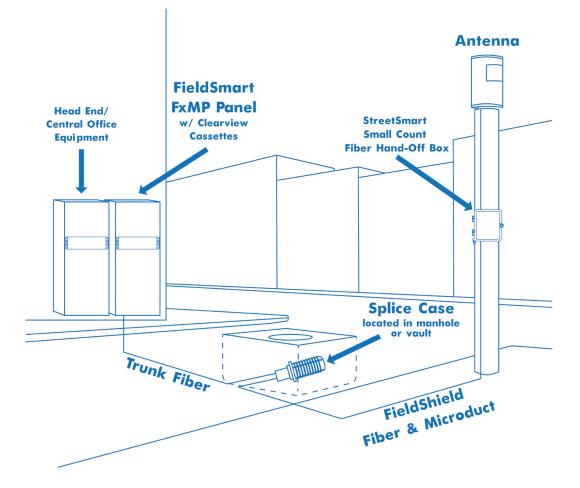

# **Wireless - ODAS**

|                        | Product           | Description                                            |
|------------------------|-------------------|--------------------------------------------------------|
| Frame                  | FMA-A1A-E         | 7' EIA Universal Seismic Frame, 19"W                   |
| Panel                  | G-GBB-144-F1F-BZZ | 6"H Patch & Splice Panel with 144 LC/UPC<br>Connectors |
| Vaults                 | V6A-AZP           | 24 x 36 x 24" Vault with Solid HDPE Lid                |
|                        | V6A-BZP           | 24 x 36 x 24" Vault with Split HDPE Lid                |
|                        | V7A-AZP           | 30 x 48 x 24" Vault with Solid HDPE Lid                |
|                        | V7A-BZP           | 30 x 48 x 24" Vault with Split HDPE Lid                |
| Fiber Hand-<br>off Box | W2WS-12F-51Z-ZZZ  | Streetsmart Box with MPO input to LCUPC                |