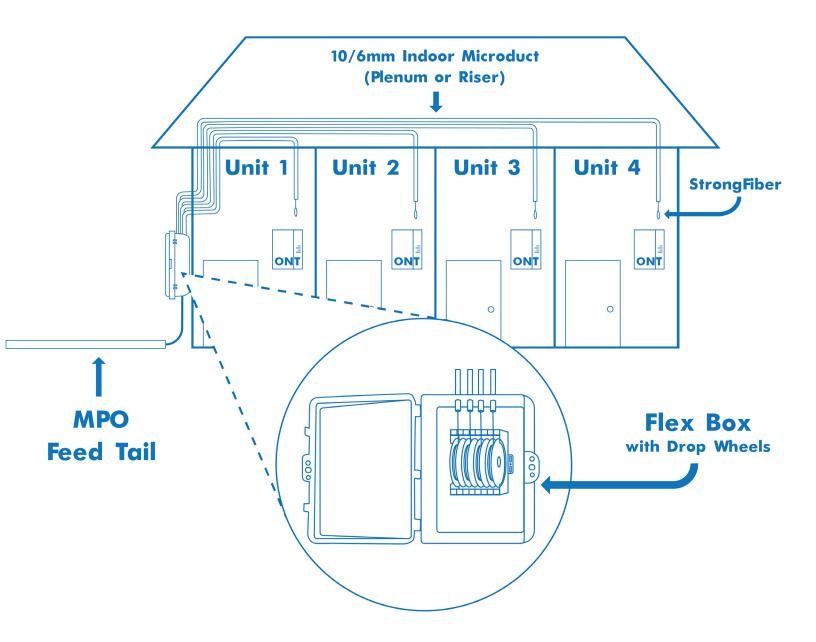

## **MDU Mid to High Rise - Centralized Split**

|                   | Product                | Description                                              |
|-------------------|------------------------|----------------------------------------------------------|
| Вох               | FDP-XWBF-CPLATE        | Empty Flex Box with Combo Plate                          |
|                   | 016280                 | FlexPort for 10mm Duct                                   |
| Cassette          | M9K-PES-CAZ-ZZZ        | 1x32 Splitter with SC/APC                                |
|                   | 4PAK-SCA-MTP           | xPAK with MPO and SC/APC (4)                             |
|                   | ENL-012-C1F-SUB        | Clearfield Blue Cassette with MPO and SC/APC (12)        |
| Drop Wheel Cradle | DWC-SCA4-MPO           | Drop Wheel Cradle with MPO and SC/APC, No Drop<br>Wheels |
| Drop Wheel        | DW-001-SCA-SCA 200F    | Drop Wheel with 200 Ft. StrongFiber, SC/APC Pushable     |
| Deploy Reel       | SRD-C1SA-DZZC          | Deploy Reel with 300 Ft., StrongFiber, SC/APC Pushable   |
| Microduct         | FS-DCR-NT-610-PS-2000F | Microduct, 10 mm, Riser Rated, White, 2000 Ft.           |

### **MDU - Distributed Split**

|                   | Product                | Description                                                             |
|-------------------|------------------------|-------------------------------------------------------------------------|
| Вох               | FDP-XWBF-CPLATE        | Empty Flex Box with Combo Plate                                         |
|                   | 016280                 | FlexPort for 10mm Duct                                                  |
| Cassette          | MSF-PES-CAZ-ZZZ        | 1x8 Splitter with SC/APC                                                |
| Drop Wheel Cradle | DWC-12X-04C-8ZZ        | Drop Wheel Cradle with MPO, 1x4 Splitter, SC/APC<br>(4), No Drop Wheels |
| Drop Wheel        | DW-001-SCA-SCA 200F    | Drop Wheel with 200 Ft. StrongFiber, SC/APC<br>Pushable                 |
| Deploy Reel       | SRD-C1SA-DZZC          | Deploy Reel with 300 Ft., StrongFiber, SC/APC<br>Pushable               |
| Microduct         | FS-DCR-NT-610-PS-2000F | Microduct, 10 mm, Riser Rated, White, 2000 Ft.                          |

#### **MDU - Townhouse**

|                   | Product             | Description                                            |
|-------------------|---------------------|--------------------------------------------------------|
| Вох               | FDP-XWBF-CPLATE     | Empty Flex Box with Combo Plate                        |
|                   | 016280              | FlexPort for 10mm Duct                                 |
| Drop Wheel Cradle | DWC-SCA4-MPO        | Drop Wheel Cradle with MPO and SC/APC                  |
| Drop Wheel        | DW-001-SCA-SCA 200F | Drop Wheel with 200 Ft. StrongFiber SC/APC<br>Pushable |
| Microduct         | FS-MED-NT-810-2000F | Microduct 10mm, Non-toneable, Black, 2000F             |