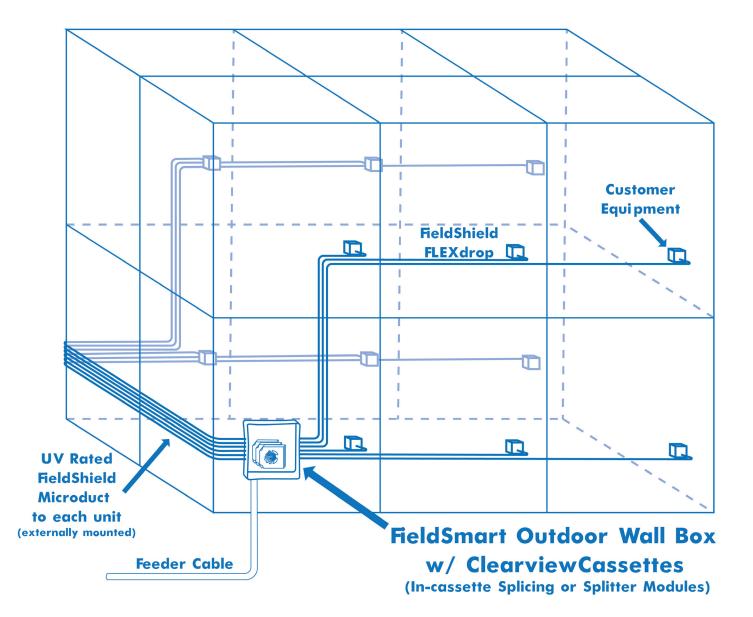

#### **MDU - Building Wrap**

|             | Product             | Description                                              |
|-------------|---------------------|----------------------------------------------------------|
| Вох         | FDP-XWBF-CPLATE     | Empty Flex Box with Combo Plate                          |
|             | 016280              | FlexPort for 10mm Duct                                   |
| Cassette    | EPZ-012-C1F-SUB     | Patch and Splice Cassette, Loose Tube with 12 SC/<br>APC |
|             | EPZ-012-C2F-SUB     | Patch and Splice Cassette, Ribbon with 12 SC/APC         |
| Deploy Reel | FDR-C1FA-DZZ2       | FLEXdrop Deploy Reel with Pushable SC/APC 50'<br>Length  |
|             | FDR-C1FA-DZZ4       | FLEXdrop Deploy Reel with Pushable SC/APC 100'<br>Length |
| Microduct   | FS-MED-NT-810-2000F | Microduct 10mm, Non-toneable, Black, 2000F               |