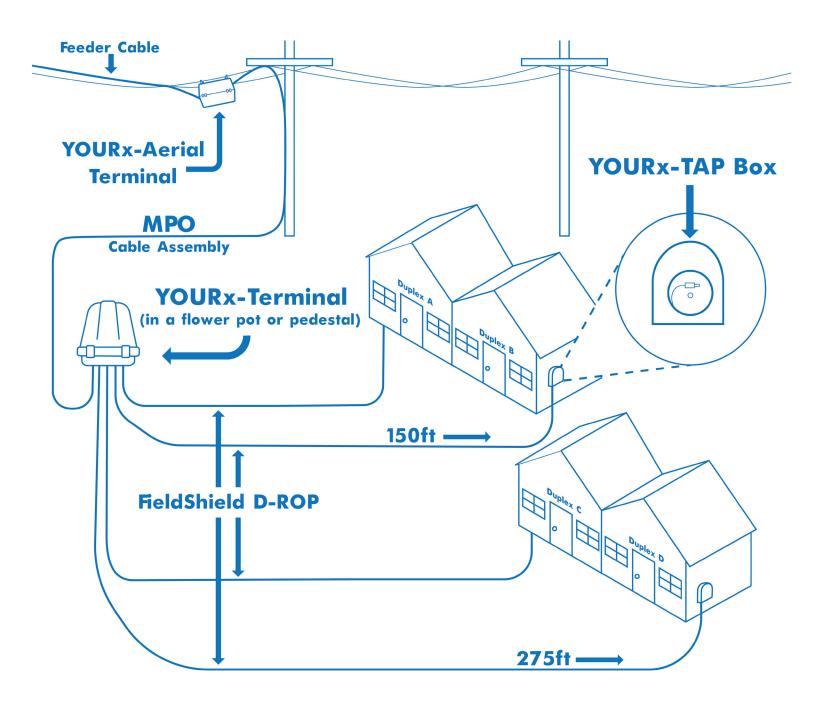

#### **FTTH - Garden Style/Combo**

|                                    | Product                | Description                                                                  |
|------------------------------------|------------------------|------------------------------------------------------------------------------|
| Aerial                             | AFT-00Z-Z0Z-SPLICE-01  | Aerial Terminal with Splice Tray, No Adapters                                |
| Terminal                           | FSTX-04C-51Z-ZAZ       | Terminal with MPO Input and 4 SC/APC Drops                                   |
| ТАР                                | TAPX-EAD-ZZZ-CDSC      | TAP with SC/APC Adapter in Reel, No Fiber and Slack Reel,<br>Clearfield Logo |
| Microduct                          | FS-MED-001-T-207-3280F | D-ROP, Orange, Direct Bury 3,280 Feet Spool                                  |
| Field Installable<br>FlexConnector | FSD-FIFC-4PAK          | Field Installable FlexConnector for D-ROP Duct                               |