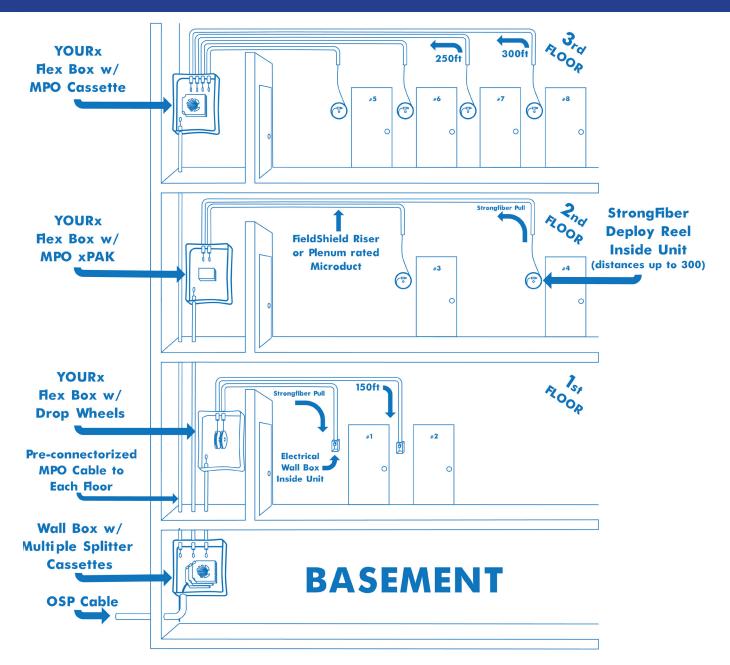

## **MDU Mid to High Rise - Centralized Split**

|                   | Product                | Description                                              |
|-------------------|------------------------|----------------------------------------------------------|
| Вох               | FDP-XWBF-CPLATE        | Empty Flex Box with Combo Plate                          |
|                   | 016280                 | FlexPort for 10mm Duct                                   |
| Cassette          | M9K-PES-CAZ-ZZZ        | 1x32 Splitter with SC/APC                                |
|                   | 4PAK-SCA-MTP           | xPAK with MPO and SC/APC (4)                             |
|                   | ENL-012-C1F-SUB        | Clearfield Blue Cassette with MPO and SC/APC (12)        |
| Drop Wheel Cradle | DWC-SCA4-MPO           | Drop Wheel Cradle with MPO and SC/APC, No Drop<br>Wheels |
| Drop Wheel        | DW-001-SCA-SCA 200F    | Drop Wheel with 200 Ft. StrongFiber, SC/APC Pushable     |
| Deploy Reel       | SRD-C1SA-DZZC          | Deploy Reel with 300 Ft., StrongFiber, SC/APC Pushable   |
| Microduct         | FS-DCR-NT-610-PS-2000F | Microduct, 10 mm, Riser Rated, White, 2000 Ft.           |