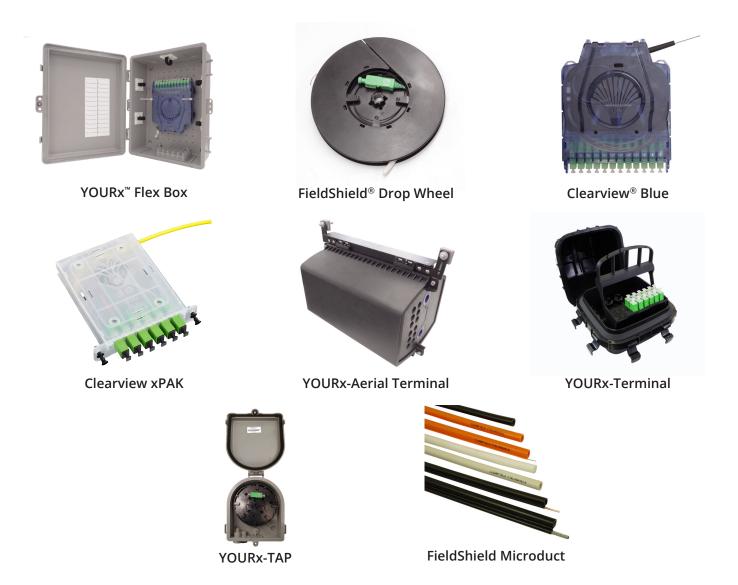

## **MDU Mid to High Rise - Centralized Split**

|                   | Product                | Description                                              |
|-------------------|------------------------|----------------------------------------------------------|
| Вох               | FDP-XWBF-CPLATE        | Empty Flex Box with Combo Plate                          |
|                   | 016280                 | FlexPort for 10mm Duct                                   |
| Cassette          | M9K-PES-CAZ-ZZZ        | 1x32 Splitter with SC/APC                                |
|                   | 4PAK-SCA-MTP           | xPAK with MPO and SC/APC (4)                             |
|                   | ENL-012-C1F-SUB        | Clearfield Blue Cassette with MPO and SC/APC (12)        |
| Drop Wheel Cradle | DWC-SCA4-MPO           | Drop Wheel Cradle with MPO and SC/APC, No Drop<br>Wheels |
| Drop Wheel        | DW-001-SCA-SCA 200F    | Drop Wheel with 200 Ft. StrongFiber, SC/APC Pushable     |
| Deploy Reel       | SRD-C1SA-DZZC          | Deploy Reel with 300 Ft., StrongFiber, SC/APC Pushable   |
| Microduct         | FS-DCR-NT-610-PS-2000F | Microduct, 10 mm, Riser Rated, White, 2000 Ft.           |

### **MDU - Distributed Split**

|                   | Product                | Description                                                             |
|-------------------|------------------------|-------------------------------------------------------------------------|
| Вох               | FDP-XWBF-CPLATE        | Empty Flex Box with Combo Plate                                         |
|                   | 016280                 | FlexPort for 10mm Duct                                                  |
| Cassette          | MSF-PES-CAZ-ZZZ        | 1x8 Splitter with SC/APC                                                |
| Drop Wheel Cradle | DWC-12X-04C-8ZZ        | Drop Wheel Cradle with MPO, 1x4 Splitter, SC/APC<br>(4), No Drop Wheels |
| Drop Wheel        | DW-001-SCA-SCA 200F    | Drop Wheel with 200 Ft. StrongFiber, SC/APC<br>Pushable                 |
| Deploy Reel       | SRD-C1SA-DZZC          | Deploy Reel with 300 Ft., StrongFiber, SC/APC<br>Pushable               |
| Microduct         | FS-DCR-NT-610-PS-2000F | Microduct, 10 mm, Riser Rated, White, 2000 Ft.                          |

#### **MDU - Building Wrap**

|             | Product             | Description                                              |
|-------------|---------------------|----------------------------------------------------------|
| Вох         | FDP-XWBF-CPLATE     | Empty Flex Box with Combo Plate                          |
|             | 016280              | FlexPort for 10mm Duct                                   |
| Cassette    | EPZ-012-C1F-SUB     | Patch and Splice Cassette, Loose Tube with 12 SC/<br>APC |
|             | EPZ-012-C2F-SUB     | Patch and Splice Cassette, Ribbon with 12 SC/APC         |
| Deploy Reel | FDR-C1FA-DZZ2       | FLEXdrop Deploy Reel with Pushable SC/APC 50'<br>Length  |
|             | FDR-C1FA-DZZ4       | FLEXdrop Deploy Reel with Pushable SC/APC 100'<br>Length |
| Microduct   | FS-MED-NT-810-2000F | Microduct 10mm, Non-toneable, Black, 2000F               |

#### **MDU - Townhouse**

|                   | Product             | Description                                            |
|-------------------|---------------------|--------------------------------------------------------|
| Вох               | FDP-XWBF-CPLATE     | Empty Flex Box with Combo Plate                        |
|                   | 016280              | FlexPort for 10mm Duct                                 |
| Drop Wheel Cradle | DWC-SCA4-MPO        | Drop Wheel Cradle with MPO and SC/APC                  |
| Drop Wheel        | DW-001-SCA-SCA 200F | Drop Wheel with 200 Ft. StrongFiber SC/APC<br>Pushable |
| Microduct         | FS-MED-NT-810-2000F | Microduct 10mm, Non-toneable, Black, 2000F             |

#### **FTTH - Garden Style/Combo**

|                                    | Product                | Description                                                                  |
|------------------------------------|------------------------|------------------------------------------------------------------------------|
| Aerial                             | AFT-00Z-Z0Z-SPLICE-01  | Aerial Terminal with Splice Tray, No Adapters                                |
| Terminal                           | FSTX-04C-51Z-ZAZ       | Terminal with MPO Input and 4 SC/APC Drops                                   |
| ТАР                                | TAPX-EAD-ZZZ-CDSC      | TAP with SC/APC Adapter in Reel, No Fiber and Slack Reel,<br>Clearfield Logo |
| Microduct                          | FS-MED-001-T-207-3280F | D-ROP, Orange, Direct Bury 3,280 Feet Spool                                  |
| Field Installable<br>FlexConnector | FSD-FIFC-4PAK          | Field Installable FlexConnector for D-ROP Duct                               |