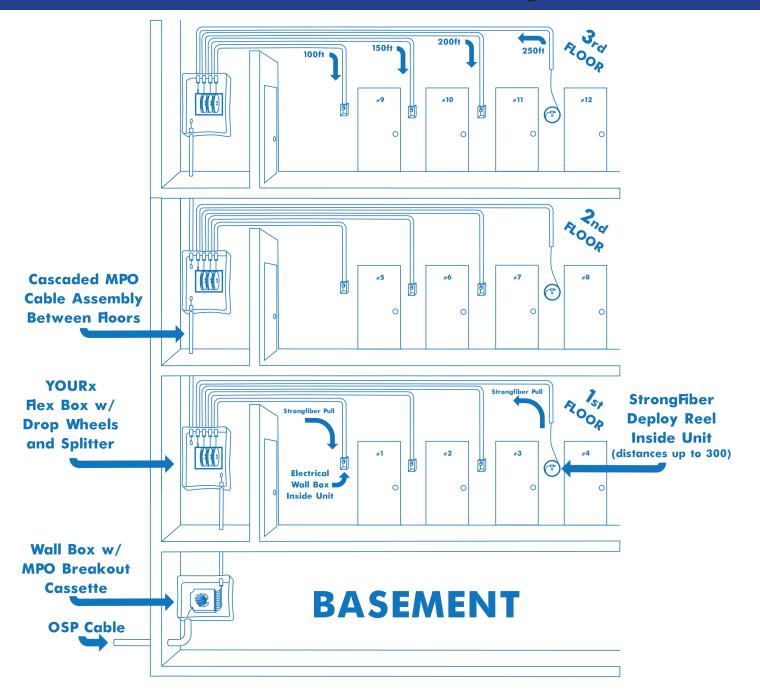

### **MDU - Distributed Split**

|                   | Product                | Description                                                             |
|-------------------|------------------------|-------------------------------------------------------------------------|
| Вох               | FDP-XWBF-CPLATE        | Empty Flex Box with Combo Plate                                         |
|                   | 016280                 | FlexPort for 10mm Duct                                                  |
| Cassette          | MSF-PES-CAZ-ZZZ        | 1x8 Splitter with SC/APC                                                |
| Drop Wheel Cradle | DWC-12X-04C-8ZZ        | Drop Wheel Cradle with MPO, 1x4 Splitter, SC/APC<br>(4), No Drop Wheels |
| Drop Wheel        | DW-001-SCA-SCA 200F    | Drop Wheel with 200 Ft. StrongFiber, SC/APC<br>Pushable                 |
| Deploy Reel       | SRD-C1SA-DZZC          | Deploy Reel with 300 Ft., StrongFiber, SC/APC<br>Pushable               |
| Microduct         | FS-DCR-NT-610-PS-2000F | Microduct, 10 mm, Riser Rated, White, 2000 Ft.                          |