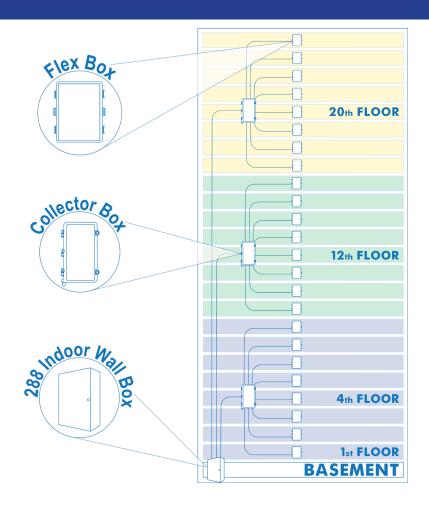

#### MTU High Rise - Mid Span and Centralized Split

|                     | Product              | Description                                                         |
|---------------------|----------------------|---------------------------------------------------------------------|
| 288 FDP Wall<br>Box | W-BC2-288-C1Z-Z9Z    | Fieldsmart Indoor wall box with splitter and 288 distribution ports |
| Business Box        | WQM-002-C1S-CZZ 200F | YOURx Flex box with MPO drop wheel cradle and two drop wheels       |
| Floor Box           | FDPM-XWB2-12-SCA-B   | Fieldsmart Mid Span Wall Box loaded with cassette                   |
| Microduct           | FS-MCP-NT-610-2000F  | Microduct 10mm, Riser, White, 2000F                                 |

### MTU - 288 Feeding Multi-Fiber Complex

|                     | Product             | Description                                                              |
|---------------------|---------------------|--------------------------------------------------------------------------|
| 288 FDP Wall<br>Box | WB288-CFWM          | FieldSmart Fiber Delivery Point Wall Box, 288<br>Max. Cap., Indoor Rated |
| Splitter            | KE1-CAA             | WaveSmart HD 1x32 Splitter SC/APC                                        |
| Cassette            | E3R-012-C1F-SUB     | Clearview Black Cassette, MPO to 12 SCAPC                                |
| MTU-Box             | FDP-xWBF-CPLATE     | Empty Flex Box with Combo Plate                                          |
| Drop Wheel cradle   | DWC-SCA8-MPO        | Drop Wheel Cradle with MPO and SC/APC                                    |
| Drop Wheel          | DW-001-SCA-SCA 200F | Drop Wheel with 200 Ft. StrongFiber SC/APC<br>Pushable                   |
| Microduct           | FS-MCP-NT-610-2000F | Microduct 10mm, Riser, White, 2000F                                      |