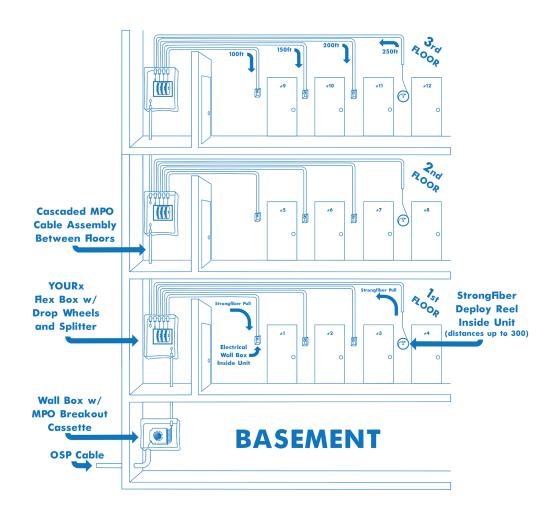

# **MDU Mid Rise - Distributed Split**

|                      | Product                | Description                                                              |
|----------------------|------------------------|--------------------------------------------------------------------------|
| D                    | FDP-XWBF-CPLATE        | Empty Flex Box with Combo Plate                                          |
| Box                  | 016280                 | FlexPort for 10mm Duct                                                   |
| Cassette             | ENL-012-C1F-SUB        | Clearfield Blue Cassette with MPO and SC/APC (12)                        |
| Drop Wheel<br>Cradle | DWC-12X-04C-8ZZ        | Drop Wheel Cradle with MPO, 1x4 Splitter, SC/<br>APC (4), No Drop Wheels |
| Drop Wheel           | DW-001-SCA-SCA 200F    | Drop Wheel with 200 Ft. StrongFiber, SC/APC<br>Pushable                  |
| Deploy Reel          | SRD-C1SA-DZZC          | Deploy Reel with 300 Ft., StrongFiber, SC/APC<br>Pushable                |
| Microduct            | FS-DCR-NT-610-PS-2000F | Microduct, 10 mm, Riser Rated, White, 2000 Ft.                           |

## MDU Small to Mid Rise - Building Wrap

|             | Product             | Description                                              |
|-------------|---------------------|----------------------------------------------------------|
| Box         | FDP-XWBF-CPLATE     | Empty Flex Box with Combo Plate                          |
| ВОХ         | 016280              | FlexPort for 10mm Duct                                   |
| Cassette    | EPZ-012-C1F-SUB     | Patch and Splice Cassette, Loose Tube with 12<br>SC/APC  |
|             | EPZ-012-C2F-SUB     | Patch and Splice Cassette, Ribbon with 12 SC/APC         |
| Deploy Reel | FDR-C1FA-DZZ2       | FLEXdrop Deploy Reel with Pushable SC/APC 50'<br>Length  |
|             | FDR-C1FA-DZZ4       | FLEXdrop Deploy Reel with Pushable SC/APC 100'<br>Length |
| Microduct   | FS-MED-NT-810-2000F | Microduct 10mm, Non-toneable, Black, 2000F               |