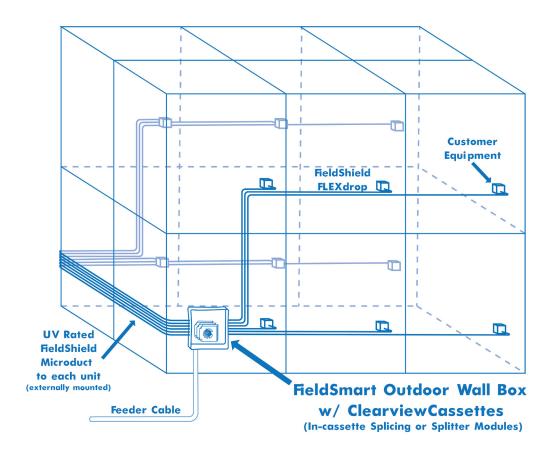

#### **MDU - Townhouse**

|                      | Product             | Description                                            |
|----------------------|---------------------|--------------------------------------------------------|
| D                    | FDP-XWBF-CPLATE     | Empty Flex Box with Combo Plate                        |
| Box                  | 016280              | FlexPort for 10mm Duct                                 |
| Drop Wheel<br>Cradle | DWC-SCA4-MPO        | Drop Wheel Cradle with MPO and SC/APC                  |
| Drop Wheel           | DW-001-SCA-SCA 200F | Drop Wheel with 200 Ft. StrongFiber SC/APC<br>Pushable |
| Microduct            | FS-MED-NT-810-2000F | Microduct 10mm, Non-toneable, Black, 2000F             |