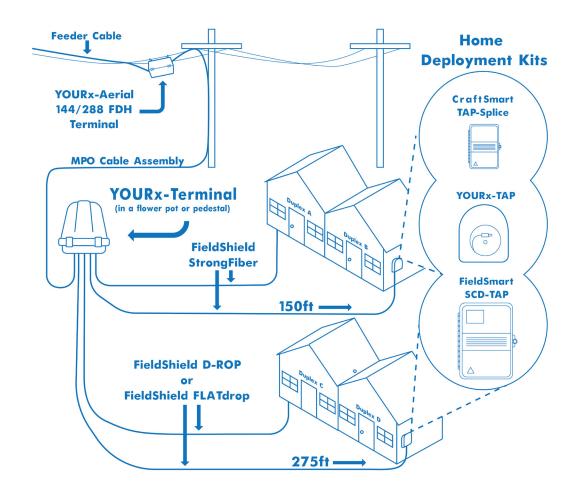

### MDU - Garden Style/Condo

|             | Product                     | Description                                                                                                                               |
|-------------|-----------------------------|-------------------------------------------------------------------------------------------------------------------------------------------|
| Aerial      | AFT-245-Z1F-Z1Z-01          | Aerial Terminal with MPO drops                                                                                                            |
| Terminal    | FSTX-04C-51Z-ZAZ            | Terminal with MPO Input and 4 SC/APC Drops                                                                                                |
|             | HDK-AACC-CDF3-CCFW1         | TAP, FLEXdrop Entrance Fiber and Slack Reel,<br>FLEXdrop Equipment Fiber and Fiber Outlet Box                                             |
| HDK         | HDK-DACC-CDD6-CCFW1         | FieldSmart SCD TAP Box, FLEXdrop (Black) Deploy<br>Reel Loaded With SC/APC Adapter and Std.<br>Simplex SC/APC to Pushable SC/APC 100'     |
| Microduct   | FS-MEO-T-210-2000F          | Microduct, Toneable, Orange, Direct Bury 2,000<br>Foot Spool                                                                              |
| Deploy Reel | SRD-C1SA-DZZ8               | StrongFiber Deploy Reel, SC/APC, 200 Feet                                                                                                 |
| FLATdrop    | FSH-U1-001-CQK-D3K<br>0300F | FieldShield FLATdrop Peelable 3MM Patchcord,<br>Singlemode, 1 Fiber, Toneable Flat Cable, SC/APC<br>YOURx 3MM Breakout to SC/APC Pushable |