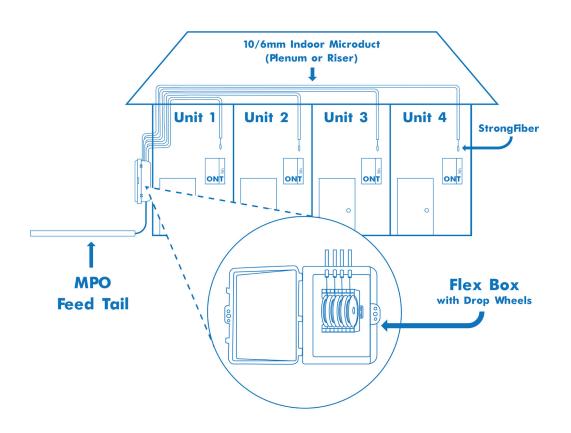

## MDU Small to Mid Rise - Building Wrap

|             | Product             | Description                                              |
|-------------|---------------------|----------------------------------------------------------|
| Box         | FDP-XWBF-CPLATE     | Empty Flex Box with Combo Plate                          |
| ВОХ         | 016280              | FlexPort for 10mm Duct                                   |
| Cassette    | EPZ-012-C1F-SUB     | Patch and Splice Cassette, Loose Tube with 12<br>SC/APC  |
|             | EPZ-012-C2F-SUB     | Patch and Splice Cassette, Ribbon with 12 SC/APC         |
| Deploy Reel | FDR-C1FA-DZZ2       | FLEXdrop Deploy Reel with Pushable SC/APC 50'<br>Length  |
|             | FDR-C1FA-DZZ4       | FLEXdrop Deploy Reel with Pushable SC/APC 100'<br>Length |
| Microduct   | FS-MED-NT-810-2000F | Microduct 10mm, Non-toneable, Black, 2000F               |