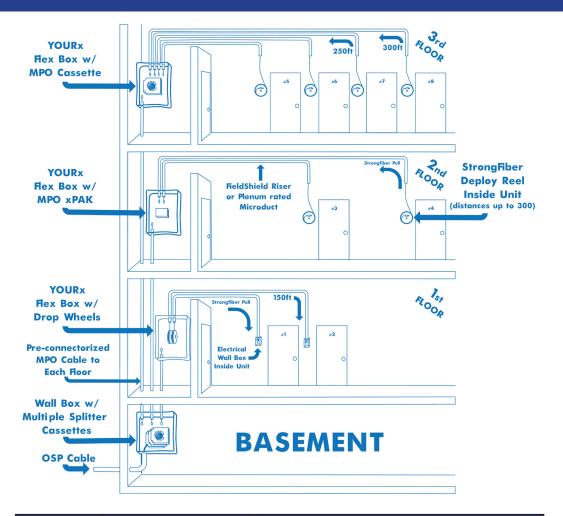

#### MDU Small to Mid High Rise - Centralized Split

|                      | Product                | Description                                               |
|----------------------|------------------------|-----------------------------------------------------------|
| Box                  | FDP-XWBF-CPLATE        | Empty Flex Box with Combo Plate                           |
| ВОХ                  | 016280                 | FlexPort for 10mm Duct                                    |
| Cassette             | M9K-PES-CAZ-ZZZ        | 1x32 Splitter with SC/APC                                 |
|                      | 4PAK-SCA-MTP           | xPAK with MPO and SC/APC (4)                              |
|                      | ENL-012-C1F-SUB        | Clearfield Blue Cassette with MPO and SC/APC (12)         |
| Drop Wheel<br>Cradle | DWC-SCA4-MPO           | Drop Wheel Cradle with MPO and SC/APC, No<br>Drop Wheels  |
| Drop Wheel           | DW-001-SCA-SCA 200F    | Drop Wheel with 200 Ft. StrongFiber, SC/APC<br>Pushable   |
| Deploy Reel          | SRD-C1SA-DZZC          | Deploy Reel with 300 Ft., StrongFiber, SC/APC<br>Pushable |
| Microduct            | FS-DCR-NT-610-PS-2000F | Microduct, 10 mm, Riser Rated, White, 2000 Ft.            |

#### **Larger MDU High Rise - Plug-and-Play Centralized Split**

|                     | Product               | Description                                                         |
|---------------------|-----------------------|---------------------------------------------------------------------|
| 288 FDP Wall<br>Box | W-BC2-288-C1Z-Z9Z     | FieldSmart Indoor Wall Box with splitter and 288 distribution ports |
| Intermediate<br>Box | W2WC-965-Z2A-ZZZ xxxF | Streetsmart Collector Box with pigtail xxxxF                        |
| Floor Box           | WQB-012-C1F-HZZ       | YOURx Flex Box with cassette and universal plate                    |