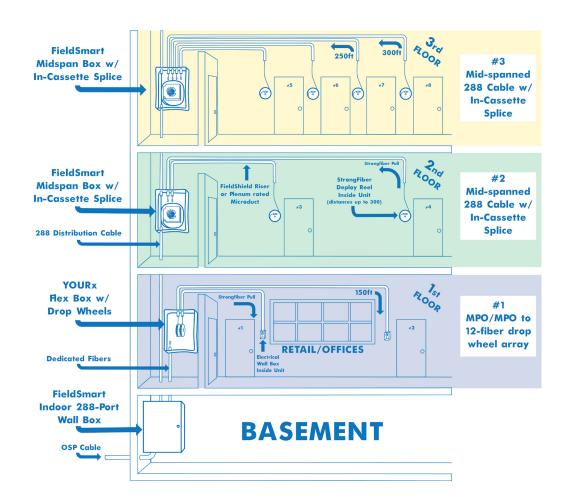

#### MTU High Rise - Mid Span and Centralized Split

|                     | Product              | Description                                                         |
|---------------------|----------------------|---------------------------------------------------------------------|
| 288 FDP Wall<br>Box | W-BC2-288-C1Z-Z9Z    | Fieldsmart Indoor wall box with splitter and 288 distribution ports |
| Business Box        | WQM-002-C1S-CZZ 200F | YOURx Flex box with MPO drop wheel cradle and two drop wheels       |
| Floor Box           | FDPM-XWB2-12-SCA-B   | Fieldsmart Mid Span Wall Box loaded with cassette                   |
| Microduct           | FS-MCP-NT-610-2000F  | Microduct 10mm, Riser, White, 2000F                                 |

### MTU - 288 Feeding Multi-Fiber Complex

|                     | Product             | Description                                                              |
|---------------------|---------------------|--------------------------------------------------------------------------|
| 288 FDP Wall<br>Box | WB288-CFWM          | FieldSmart Fiber Delivery Point Wall Box, 288<br>Max. Cap., Indoor Rated |
| Splitter            | KE1-CAA             | WaveSmart HD 1x32 Splitter SC/APC                                        |
| Cassette            | E3R-012-C1F-SUB     | Clearview Black Cassette, MPO to 12 SCAPC                                |
| MTU-Box             | FDP-xWBF-CPLATE     | Empty Flex Box with Combo Plate                                          |
| Drop Wheel cradle   | DWC-SCA8-MPO        | Drop Wheel Cradle with MPO and SC/APC                                    |
| Drop Wheel          | DW-001-SCA-SCA 200F | Drop Wheel with 200 Ft. StrongFiber SC/APC<br>Pushable                   |
| Microduct           | FS-MCP-NT-610-2000F | Microduct 10mm, Riser, White, 2000F                                      |