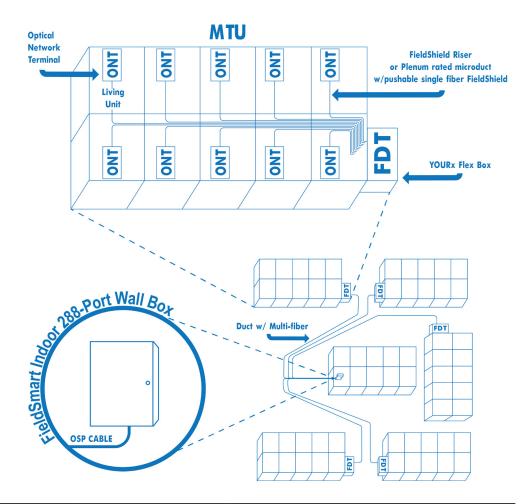

### MTU - 288 Feeding Multi-Fiber Complex

|                     | Product             | Description                                                              |
|---------------------|---------------------|--------------------------------------------------------------------------|
| 288 FDP Wall<br>Box | WB288-CFWM          | FieldSmart Fiber Delivery Point Wall Box, 288<br>Max. Cap., Indoor Rated |
| Splitter            | KE1-CAA             | WaveSmart HD 1x32 Splitter SC/APC                                        |
| Cassette            | E3R-012-C1F-SUB     | Clearview Black Cassette, MPO to 12 SCAPC                                |
| MTU-Box             | FDP-xWBF-CPLATE     | Empty Flex Box with Combo Plate                                          |
| Drop Wheel cradle   | DWC-SCA8-MPO        | Drop Wheel Cradle with MPO and SC/APC                                    |
| Drop Wheel          | DW-001-SCA-SCA 200F | Drop Wheel with 200 Ft. StrongFiber SC/APC<br>Pushable                   |
| Microduct           | FS-MCP-NT-610-2000F | Microduct 10mm, Riser, White, 2000F                                      |