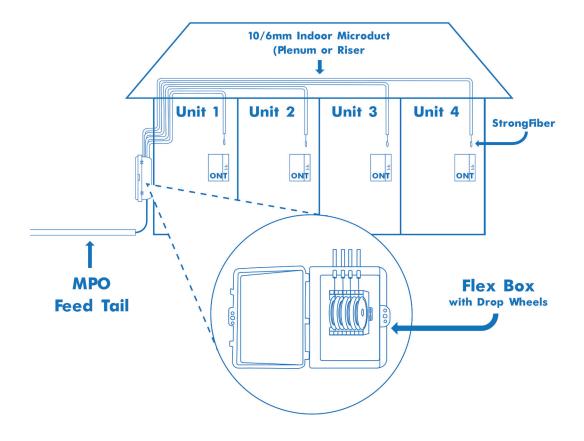

# FTTH - Townhouse

|           | Product                            | Description                                                          |
|-----------|------------------------------------|----------------------------------------------------------------------|
| Flex Box  | $VV()VI_{0}()\Delta_{-}(1S_{-})//$ | YOURx Flex Box with Duct Plate Loaded with 4 200' Drop Wheels SC/APC |
| Microduct | FS-DCR-NT-610-PS-XXXF              | FieldShield Riser Rated 10/16mm Microduct                            |