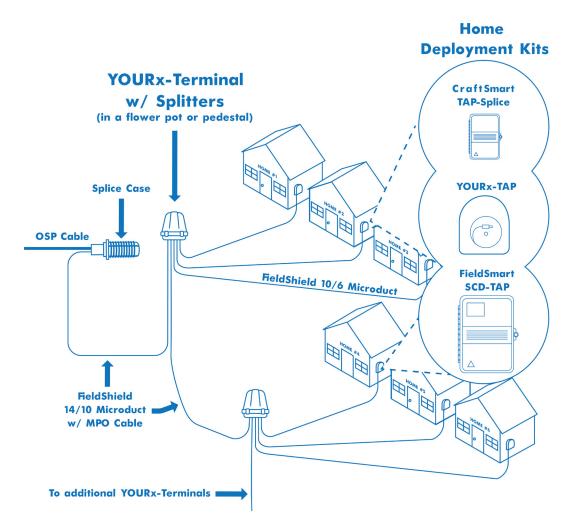

# FTTH - Distributed Split Cascaded

|           | Product                | Description                                                     |
|-----------|------------------------|-----------------------------------------------------------------|
| TAP Box   | TAPX-ABJ-CDSX-ZZZZ     | YOURx-TAP with SC/APC Deploy Reel with xxxF of StrongFiber      |
| Microduct | FS-DED-NT-210-PS-XXXXF | Microduct 10/6mm Direct Bury, Non-Toneable                      |
| Terminal  | FSTX-15X-51Z-8ZZ-01    | YOURx-Terminal MPO Input to 1x4 Splitter with MPO Expressed Out |