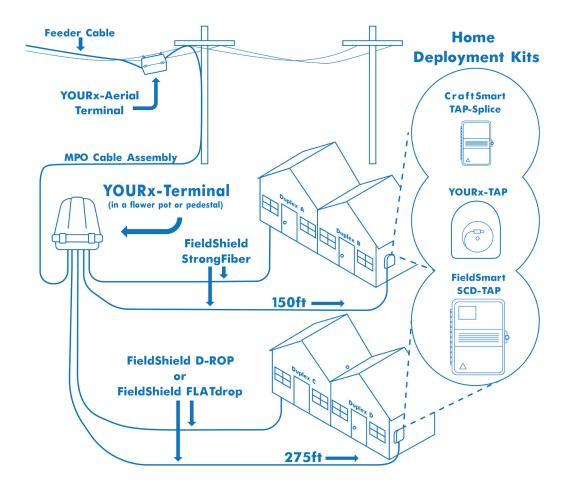

## FTTH - Garden Style/Condo

|                   | Product                     | Description                                                            |
|-------------------|-----------------------------|------------------------------------------------------------------------|
| Aerial            | AFT-245-Z1F-Z1Z-01          | Aerial Terminal with MPO Drops                                         |
| Terminal          | FSTX-04C-51Z-ZAZ            | YOURx-Terminal with MPO Input and 4 SC/APC Drops                       |
| Microduct         | FSD-C21-001-CQZ-CQZ<br>XXXF | D-ROP Microduct with Pre-Connectorized SC/APC                          |
| Cable<br>Assembly | HM1-012-PQD-P2D XXXF        | 12 Fiber Non-Toneable Flat Drop Cable with MPO<br>to MPO Assembly xxxF |
| TAP Box           | TAPX-EBJ-ZZZZ-ZZZZ          | YOURx-TAP with SC/APC Adapter on Empty Reel                            |