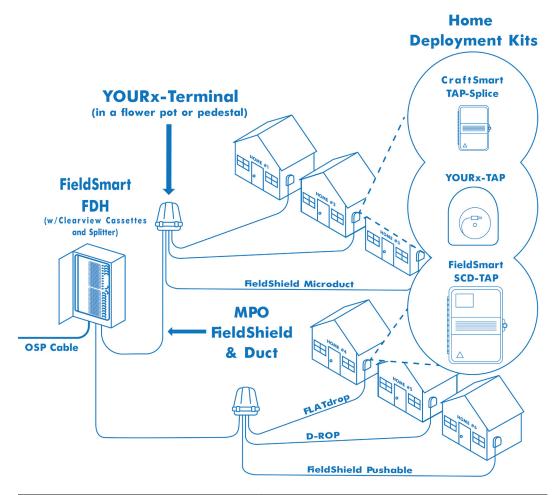

# **FTTH - Centralized Split**

|          | Product                | Description                                                                                                                                                                                                                                       |
|----------|------------------------|---------------------------------------------------------------------------------------------------------------------------------------------------------------------------------------------------------------------------------------------------|
| Cabinet  | RN2-288-C2E-200-B 100F | FieldSmart PON Cabinet with 4" Riser, Fiber Patch<br>Only, 288 Maximum Capacity, Loaded with 288<br>SC/APC Distribution Ports, 2 x 144 Fiber OSP<br>Ribbon Non-Rated Non-Armored, 100', 24 OSP<br>Feeder Fiber Pigtail in Clearview Blue Cassette |
| Terminal | FSTX-12C-Z1W-XXX XXXF  | YOURx Patch Only Terminal MPO to 4 SC/APC Drops                                                                                                                                                                                                   |
| TAP Box  | TAPX-ABJ-CDSX-ZZZZ     | YOURx-TAP with SC/APC Deploy Reel with xxxF of StrongFiber                                                                                                                                                                                        |
|          | TAPX-EBJ-ZZZZ-ZZZZ     | YOURx-TAP with SC/APC Adapter on Empty Reel                                                                                                                                                                                                       |