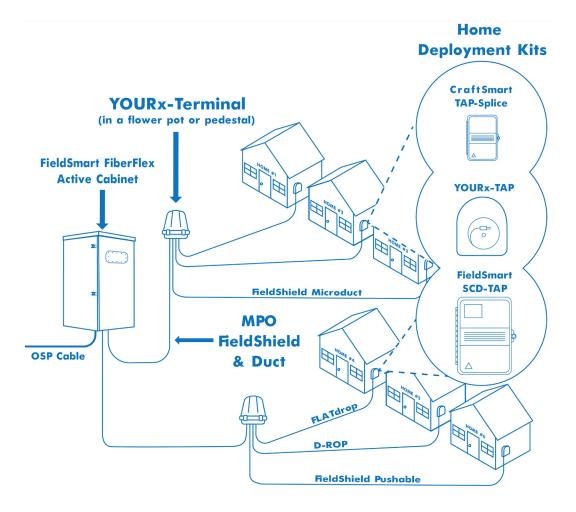

FieldSmart<sup>®</sup> FiberFlex Active Cabinet

Clearview<sup>®</sup> Blue

FieldSmart PON Cabinet

YOURx-Aerial Terminal

YOURx-Terminal

YOURx-TAP Home Deployment Kit

FieldShield Drop Cables

FieldShield Microduct

### FTTH - Node +0

|                   | Product               | Description                                                                                              |
|-------------------|-----------------------|----------------------------------------------------------------------------------------------------------|
| Active<br>Cabinet | R3DEC-2221E-432-C1F   | Fiber Active Cabinet with Fiber Connectivity, AC<br>Load Center, Rectifier System and Battery Back<br>Up |
| Terminal          | FSTX-12C-Z1W-XXX XXXF | YOURx Patch Only Terminal MPO to 4 SC/APC Drops                                                          |
| Microduct         | FS-DEDNT-214-PS-XXXF  | Microduct 14/10mm, Direct Bury, Non-toneable                                                             |
|                   | FS-DED-NT-210-PS-XXXF | Microduct 10/6mm, Direct Bury, Non-toneable                                                              |
| TAP Box           | TAPX-ABJ-CDSX-ZZZZ    | YOURx-TAP with SC/APC Deploy Reel with xxxF of StrongFiber                                               |
|                   | TAPX-EBJ-ZZZZ-ZZZZ    | YOURx-TAP with SC/APC Adapter on Empty Reel                                                              |
| FLATdrop          | FSH-FIFC-4PAK         | Field Installable FlexConnector Kit for FLATdrop                                                         |